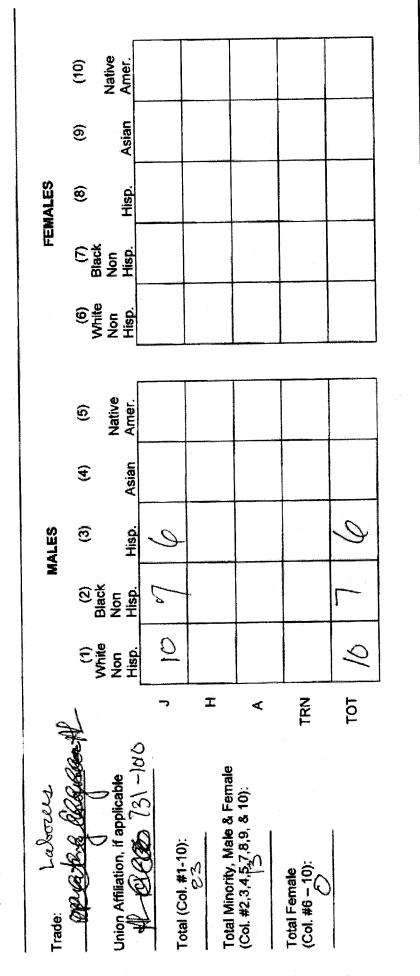

### **Apprenticeship Program**

If Apprenticeship Program is required as noted on Page 19 of this BID BOOKLET, the following notice applies:

Please be advised that, pursuant to the authority granted to the City under Labor Law §816-b, the New York City Department of Design and Construction hereby requires that the contractor awarded a contract as a result of this solicitation, and any of its subcontractors with subcontracts worth two million dollars or over, have, prior to entering into such contract or subcontract, apprenticeship agreements appropriate for the type and scope of work to be performed that have been registered with, and approved by, the New York State Commissioner of Labor. In addition, the contractor and its subcontractors will be required to show that such apprenticeship program/s have successfully passed the two year Probation period following the initial registration date of such program/s with the New York State Department of Labor.

The failure to prove, upon request, that these requirements have been met shall result in the contract not being awarded to the contractor or the subcontractor not being approved.

Please be further advised that, pursuant to Labor Law §220, the allowable ratio of apprentices to journeypersons in any craft classification shall not be greater than the ratio permitted to the contractor as to its workforce on any job under the registered apprenticeship program.