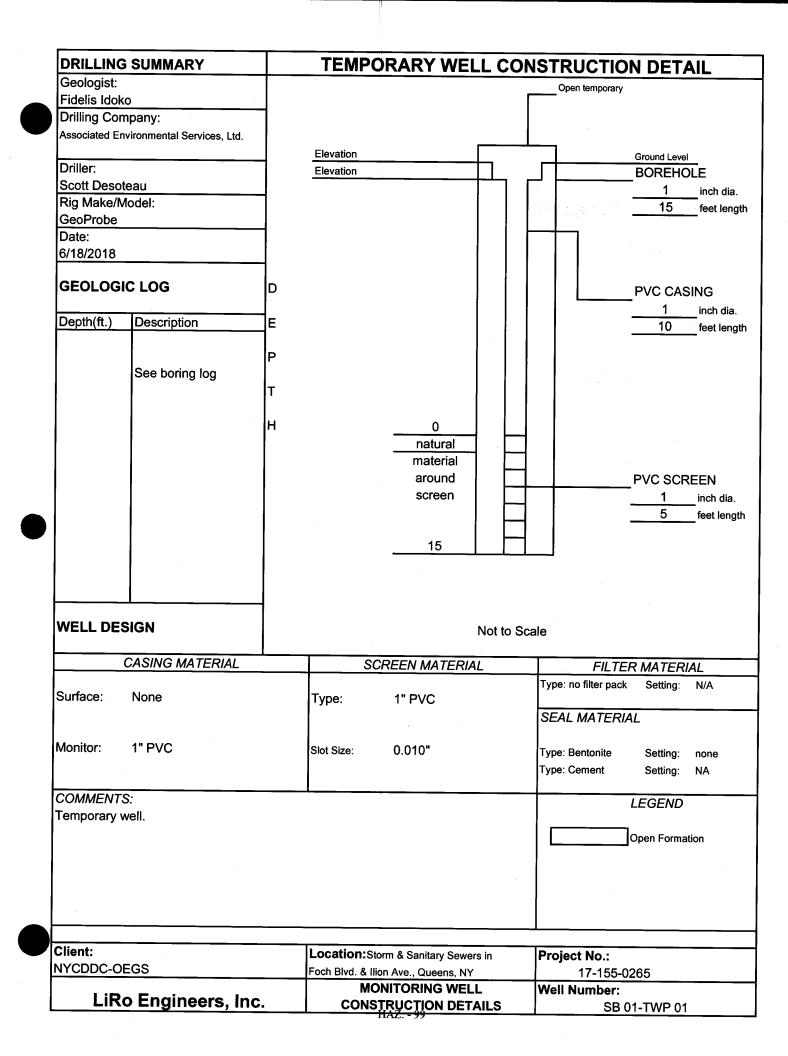

### PROJECT ID: SEQ200578(HWQ200578) PIN: 8502018SE0032C

| Sheet No. | Description                                                                      |
|-----------|----------------------------------------------------------------------------------|
| T1        | Title Sheet                                                                      |
| G1-G2     | General Notes                                                                    |
| SC1       | Survey Control Plan                                                              |
| KP1       | Utility Key Plan, Legend and Index Of Drawing                                    |
| U1        | Plan & Profile-Foch Blvd. From 166 <sup>th</sup> St. To 169 <sup>th</sup> St.    |
| U2        | Plan & Profile-Foch Blvd. From 169th St. To Merrick Blvd                         |
| U3        | Plan & Profile -Ilion Ave. From Wood St. To Mayville St.                         |
| U4        | Plan & Profile -Ilion Ave. From Mayville St. To Farmers Blvd.                    |
| U5        | Profile-South Side of Foch Blvd. From 166th St. To Merrick Blvd                  |
| U6        | Profile- Intersection of Foch Blvd. And Ilion Ave.                               |
| U7        | Miscellaneous Details                                                            |
| U7A       | Chamber No.1                                                                     |
| U7B       | Chamber No.2                                                                     |
| TSD1      | Highway Typical Cross-Section and Other Details                                  |
| HC 1      | Highway Construction Plan-Foch Blvd. From 167 <sup>th</sup> St. To Merrick Blvd. |
| HP 1      | Highway Profile-Foch Blvd. From 167 <sup>th</sup> St. To 169 <sup>th</sup> St.   |
| HP 2      | Highway Profile-Foch Blvd. From 169th St. To Merrick Blvd.                       |
| PM 1      | Pavement Marking Plan-Foch Blvd. From 167 <sup>th</sup> St. To Merrick Blvd.     |
| TS1-TS2   | Traffic Signal Plan                                                              |
| SL1       | Street Lighting Plan                                                             |
| FD1 – FD3 | Fire Department Map                                                              |
| TM1 – TM5 | Tree Mitigation Plan, Planting Plan and Details                                  |
| M1 – M10  | Maintenance of Traffic Plan                                                      |
| B1 -B6    | Record of Borings                                                                |
| AT1 – AT2 | AT&T Reference Drawings                                                          |