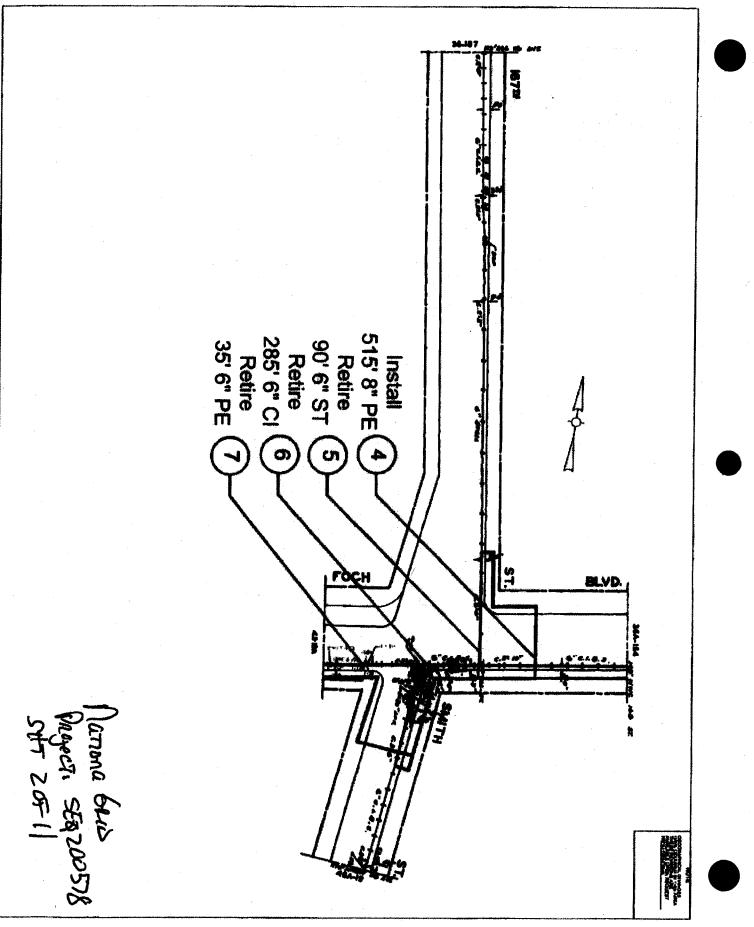

### PROJECT ID: SEQ200578(HWQ200578) PIN: 8502018SE0032C

| Sheet No. | Description                                                                      |
|-----------|----------------------------------------------------------------------------------|
| T1        | Title Sheet                                                                      |
| G1-G2     | General Notes                                                                    |
| SC1       | Survey Control Plan                                                              |
| KP1       | Utility Key Plan, Legend and Index Of Drawing                                    |
| U1        | Plan & Profile-Foch Blvd. From 166 <sup>th</sup> St. To 169 <sup>th</sup> St.    |
| U2        | Plan & Profile-Foch Blvd. From 169th St. To Merrick Blvd                         |
| U3        | Plan & Profile -Ilion Ave. From Wood St. To Mayville St.                         |
| U4        | Plan & Profile -Ilion Ave. From Mayville St. To Farmers Blvd.                    |
| U5        | Profile-South Side of Foch Blvd. From 166th St. To Merrick Blvd                  |
| U6        | Profile- Intersection of Foch Blvd. And Ilion Ave.                               |
| U7        | Miscellaneous Details                                                            |
| U7A       | Chamber No.1                                                                     |
| U7B       | Chamber No.2                                                                     |
| TSD1      | Highway Typical Cross-Section and Other Details                                  |
| HC 1      | Highway Construction Plan-Foch Blvd. From 167 <sup>th</sup> St. To Merrick Blvd. |
| HP 1      | Highway Profile-Foch Blvd. From 167 <sup>th</sup> St. To 169 <sup>th</sup> St.   |
| HP 2      | Highway Profile-Foch Blvd. From 169th St. To Merrick Blvd.                       |
| PM 1      | Pavement Marking Plan-Foch Blvd. From 167 <sup>th</sup> St. To Merrick Blvd.     |
| TS1-TS2   | Traffic Signal Plan                                                              |
| SL1       | Street Lighting Plan                                                             |
| FD1 – FD3 | Fire Department Map                                                              |
| TM1 – TM5 | Tree Mitigation Plan, Planting Plan and Details                                  |
| M1 – M10  | Maintenance of Traffic Plan                                                      |
| B1 -B6    | Record of Borings                                                                |
| AT1 – AT2 | AT&T Reference Drawings                                                          |