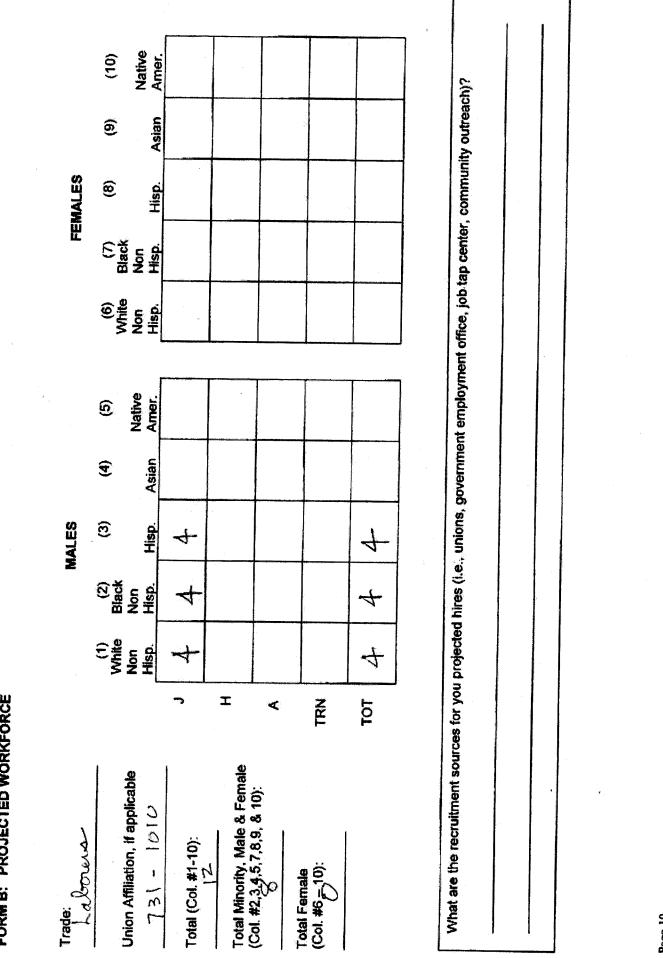

### **Apprenticeship Program**

If Apprenticeship Program is required as noted on Page 19 of this BID BOOKLET, the following notice applies:

Please be advised that, pursuant to the authority granted to the City under Labor Law §816-b, the New York City Department of Design and Construction hereby requires that the contractor awarded a contract as a result of this solicitation, and any of its subcontractors with subcontracts worth two million dollars or over, have, prior to entering into such contract or subcontract, apprenticeship agreements appropriate for the type and scope of work to be performed that have been registered with, and approved by, the New York State Commissioner of Labor. In addition, the contractor and its subcontractors will be required to show that such apprenticeship program/s have successfully passed the two year Probation period following the initial registration date of such program/s with the New York State Department of Labor.

The failure to prove, upon request, that these requirements have been met shall result in the contract not being awarded to the contractor or the subcontractor not being approved.

Please be further advised that, pursuant to Labor Law §220, the allowable ratio of apprentices to journeypersons in any craft classification shall not be greater than the ratio permitted to the contractor as to its workforce on any job under the registered apprenticeship program.