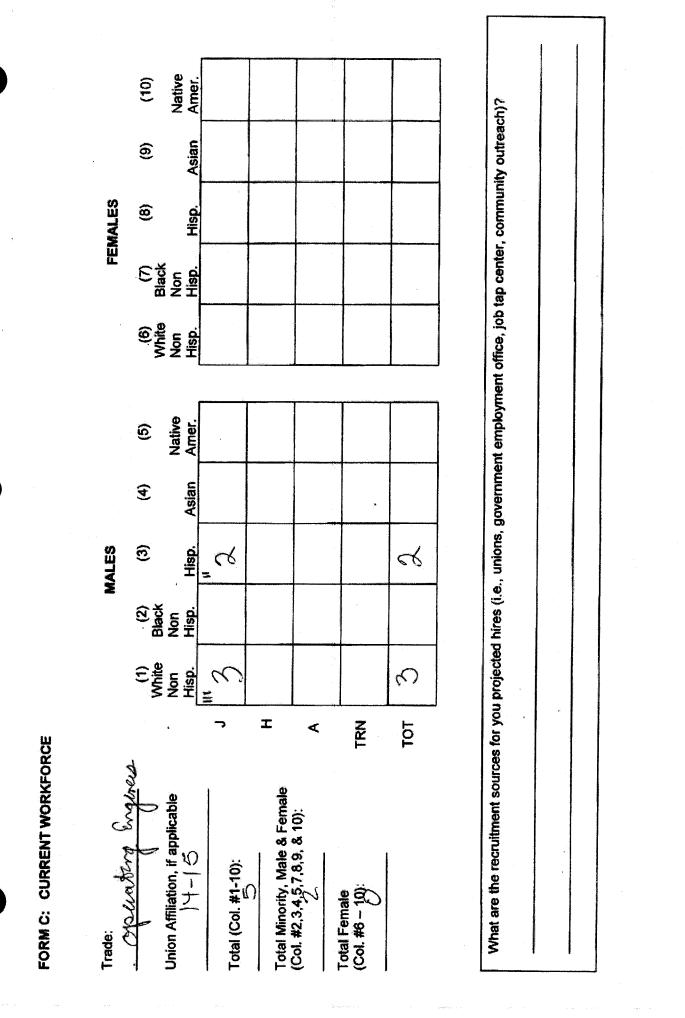

### **Apprenticeship Program**

If Apprenticeship Program is required as noted on Page 19 of this BID BOOKLET, the following notice applies:

Please be advised that, pursuant to the authority granted to the City under Labor Law §816-b, the New York City Department of Design and Construction hereby requires that the contractor awarded a contract as a result of this solicitation, and any of its subcontractors with subcontracts worth two million dollars or over, have, prior to entering into such contract or subcontract, apprenticeship agreements appropriate for the type and scope of work to be performed that have been registered with, and approved by, the New York State Commissioner of Labor. In addition, the contractor and its subcontractors will be required to show that such apprenticeship program/s have successfully passed the two year Probation period following the initial registration date of such program/s with the New York State Department of Labor.

The failure to prove, upon request, that these requirements have been met shall result in the contract not being awarded to the contractor or the subcontractor not being approved.

Please be further advised that, pursuant to Labor Law §220, the allowable ratio of apprentices to journeypersons in any craft classification shall not be greater than the ratio permitted to the contractor as to its workforce on any job under the registered apprenticeship program.