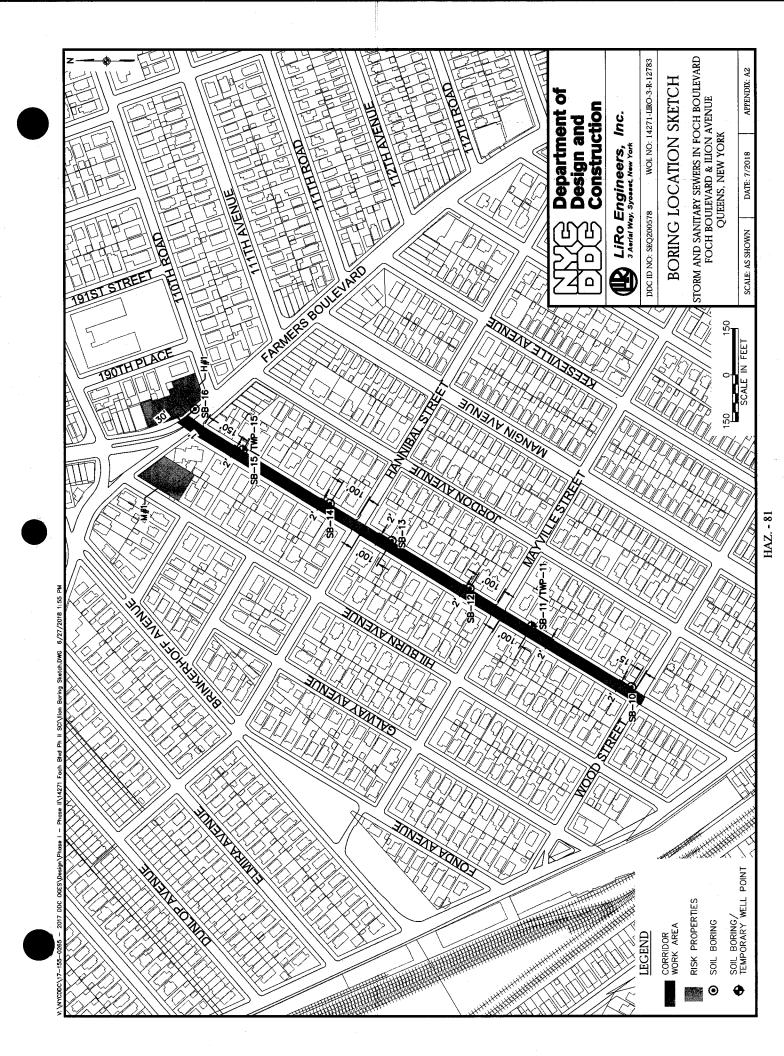

### PROJECT ID: SEQ200578(HWQ200578) PIN: 8502018SE0032C

| Sheet No. | Description                                                                      |
|-----------|----------------------------------------------------------------------------------|
| T1        | Title Sheet                                                                      |
| G1-G2     | General Notes                                                                    |
| SC1       | Survey Control Plan                                                              |
| KP1       | Utility Key Plan, Legend and Index Of Drawing                                    |
| U1        | Plan & Profile-Foch Blvd. From 166 <sup>th</sup> St. To 169 <sup>th</sup> St.    |
| U2        | Plan & Profile-Foch Blvd. From 169th St. To Merrick Blvd                         |
| U3        | Plan & Profile -Ilion Ave. From Wood St. To Mayville St.                         |
| U4        | Plan & Profile -Ilion Ave. From Mayville St. To Farmers Blvd.                    |
| U5        | Profile-South Side of Foch Blvd. From 166th St. To Merrick Blvd                  |
| U6        | Profile- Intersection of Foch Blvd. And Ilion Ave.                               |
| U7        | Miscellaneous Details                                                            |
| U7A       | Chamber No.1                                                                     |
| U7B       | Chamber No.2                                                                     |
| TSD1      | Highway Typical Cross-Section and Other Details                                  |
| HC 1      | Highway Construction Plan-Foch Blvd. From 167 <sup>th</sup> St. To Merrick Blvd. |
| HP 1      | Highway Profile-Foch Blvd. From 167 <sup>th</sup> St. To 169 <sup>th</sup> St.   |
| HP 2      | Highway Profile-Foch Blvd. From 169th St. To Merrick Blvd.                       |
| PM 1      | Pavement Marking Plan-Foch Blvd. From 167 <sup>th</sup> St. To Merrick Blvd.     |
| TS1-TS2   | Traffic Signal Plan                                                              |
| SL1       | Street Lighting Plan                                                             |
| FD1 – FD3 | Fire Department Map                                                              |
| TM1 – TM5 | Tree Mitigation Plan, Planting Plan and Details                                  |
| M1 – M10  | Maintenance of Traffic Plan                                                      |
| B1 -B6    | Record of Borings                                                                |
| AT1 – AT2 | AT&T Reference Drawings                                                          |