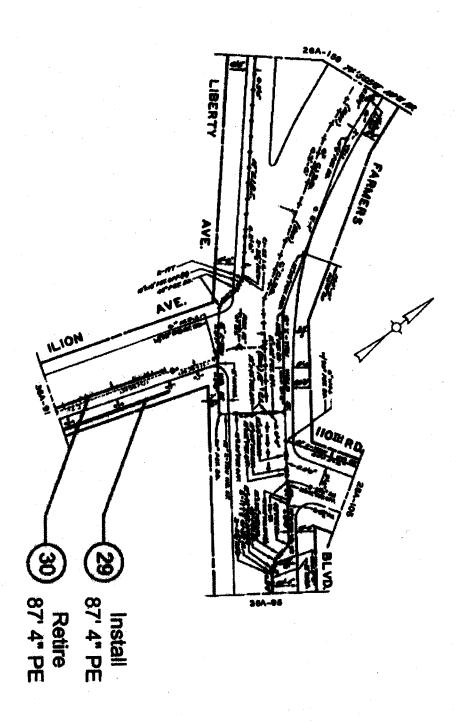

### PROJECT ID: SEQ200578(HWQ200578) PIN: 8502018SE0032C

| Sheet No. | Description                                                                      |
|-----------|----------------------------------------------------------------------------------|
| T1        | Title Sheet                                                                      |
| G1-G2     | General Notes                                                                    |
| SC1       | Survey Control Plan                                                              |
| KP1       | Utility Key Plan, Legend and Index Of Drawing                                    |
| U1        | Plan & Profile-Foch Blvd. From 166 <sup>th</sup> St. To 169 <sup>th</sup> St.    |
| U2        | Plan & Profile-Foch Blvd. From 169th St. To Merrick Blvd                         |
| U3        | Plan & Profile -Ilion Ave. From Wood St. To Mayville St.                         |
| U4        | Plan & Profile -Ilion Ave. From Mayville St. To Farmers Blvd.                    |
| U5        | Profile-South Side of Foch Blvd. From 166th St. To Merrick Blvd                  |
| U6        | Profile- Intersection of Foch Blvd. And Ilion Ave.                               |
| U7        | Miscellaneous Details                                                            |
| U7A       | Chamber No.1                                                                     |
| U7B       | Chamber No.2                                                                     |
| TSD1      | Highway Typical Cross-Section and Other Details                                  |
| HC 1      | Highway Construction Plan-Foch Blvd. From 167 <sup>th</sup> St. To Merrick Blvd. |
| HP 1      | Highway Profile-Foch Blvd. From 167 <sup>th</sup> St. To 169 <sup>th</sup> St.   |
| HP 2      | Highway Profile-Foch Blvd. From 169th St. To Merrick Blvd.                       |
| PM 1      | Pavement Marking Plan-Foch Blvd. From 167 <sup>th</sup> St. To Merrick Blvd.     |
| TS1-TS2   | Traffic Signal Plan                                                              |
| SL1       | Street Lighting Plan                                                             |
| FD1 – FD3 | Fire Department Map                                                              |
| TM1 – TM5 | Tree Mitigation Plan, Planting Plan and Details                                  |
| M1 – M10  | Maintenance of Traffic Plan                                                      |
| B1 -B6    | Record of Borings                                                                |
| AT1 – AT2 | AT&T Reference Drawings                                                          |