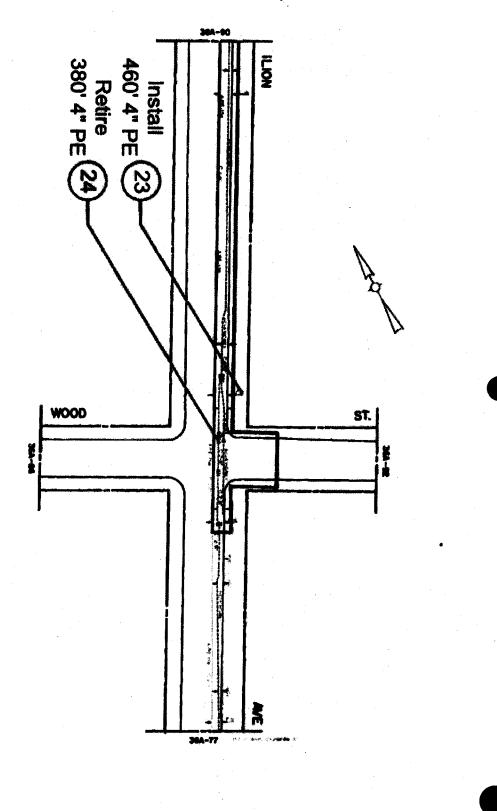

### PROJECT ID: SEQ200578 (HWQ200578)

THE RECONSTRUCTION OF STORM SEWERS, SANITARY SEWERS AND WATER MAINS IN FOCH BOULEVARD BETWEEN 166<sup>TH</sup> STREET AND MERRICK BLVD.; ILION AVENUE BETWEEN WOOD STREET AND FARMERS BLVD. AND FOCH BOULEVARD SAFETY IMPROVEMENTS

### PROJECT ID: SEQ200578(HWQ200578) PIN: 8502018SE0032C

| Sheet No. | Description                                                                      |
|-----------|----------------------------------------------------------------------------------|
| T1        | Title Sheet                                                                      |
| G1-G2     | General Notes                                                                    |
| SC1       | Survey Control Plan                                                              |
| KP1       | Utility Key Plan, Legend and Index Of Drawing                                    |
| U1        | Plan & Profile-Foch Blvd. From 166 <sup>th</sup> St. To 169 <sup>th</sup> St.    |
| U2        | Plan & Profile-Foch Blvd. From 169th St. To Merrick Blvd                         |
| U3        | Plan & Profile -Ilion Ave. From Wood St. To Mayville St.                         |
| U4        | Plan & Profile -Ilion Ave. From Mayville St. To Farmers Blvd.                    |
| U5        | Profile-South Side of Foch Blvd. From 166th St. To Merrick Blvd                  |
| U6        | Profile- Intersection of Foch Blvd. And Ilion Ave.                               |
| U7        | Miscellaneous Details                                                            |
| U7A       | Chamber No.1                                                                     |
| U7B       | Chamber No.2                                                                     |
| TSD1      | Highway Typical Cross-Section and Other Details                                  |
| HC 1      | Highway Construction Plan-Foch Blvd. From 167 <sup>th</sup> St. To Merrick Blvd. |
| HP 1      | Highway Profile-Foch Blvd. From 167 <sup>th</sup> St. To 169 <sup>th</sup> St.   |
| HP 2      | Highway Profile-Foch Blvd. From 169th St. To Merrick Blvd.                       |
| PM 1      | Pavement Marking Plan-Foch Blvd. From 167 <sup>th</sup> St. To Merrick Blvd.     |
| TS1-TS2   | Traffic Signal Plan                                                              |
| SL1       | Street Lighting Plan                                                             |
| FD1 – FD3 | Fire Department Map                                                              |
| TM1 – TM5 | Tree Mitigation Plan, Planting Plan and Details                                  |
| M1 – M10  | Maintenance of Traffic Plan                                                      |
| B1 -B6    | Record of Borings                                                                |
| AT1 – AT2 | AT&T Reference Drawings                                                          |