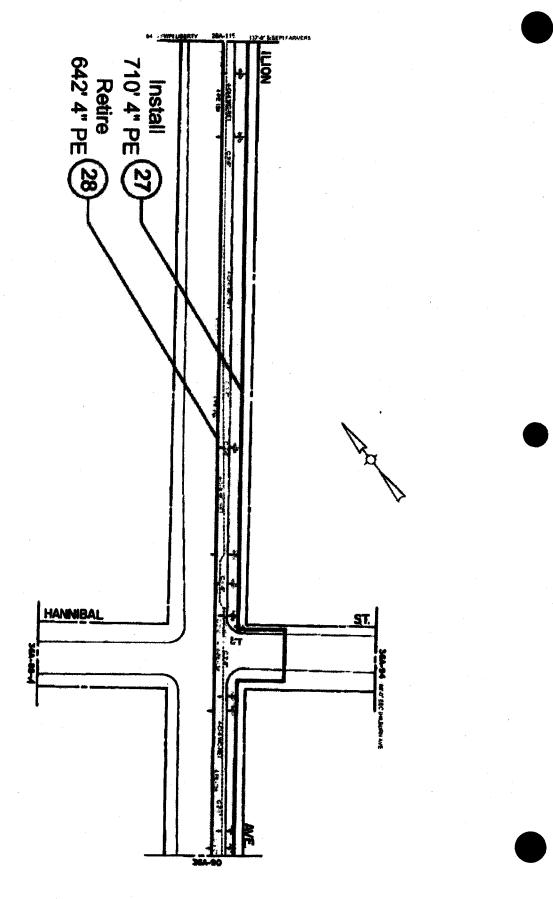

### PROJECT ID: SEQ200578(HWQ200578) PIN: 8502018SE0032C

| Sheet No. | Description                                                                      |
|-----------|----------------------------------------------------------------------------------|
| T1        | Title Sheet                                                                      |
| G1-G2     | General Notes                                                                    |
| SC1       | Survey Control Plan                                                              |
| KP1       | Utility Key Plan, Legend and Index Of Drawing                                    |
| U1        | Plan & Profile-Foch Blvd. From 166 <sup>th</sup> St. To 169 <sup>th</sup> St.    |
| U2        | Plan & Profile-Foch Blvd. From 169th St. To Merrick Blvd                         |
| U3        | Plan & Profile -Ilion Ave. From Wood St. To Mayville St.                         |
| U4        | Plan & Profile -Ilion Ave. From Mayville St. To Farmers Blvd.                    |
| U5        | Profile-South Side of Foch Blvd. From 166th St. To Merrick Blvd                  |
| U6        | Profile- Intersection of Foch Blvd. And Ilion Ave.                               |
| U7        | Miscellaneous Details                                                            |
| U7A       | Chamber No.1                                                                     |
| U7B       | Chamber No.2                                                                     |
| TSD1      | Highway Typical Cross-Section and Other Details                                  |
| HC 1      | Highway Construction Plan-Foch Blvd. From 167 <sup>th</sup> St. To Merrick Blvd. |
| HP 1      | Highway Profile-Foch Blvd. From 167 <sup>th</sup> St. To 169 <sup>th</sup> St.   |
| HP 2      | Highway Profile-Foch Blvd. From 169th St. To Merrick Blvd.                       |
| PM 1      | Pavement Marking Plan-Foch Blvd. From 167 <sup>th</sup> St. To Merrick Blvd.     |
| TS1-TS2   | Traffic Signal Plan                                                              |
| SL1       | Street Lighting Plan                                                             |
| FD1 – FD3 | Fire Department Map                                                              |
| TM1 – TM5 | Tree Mitigation Plan, Planting Plan and Details                                  |
| M1 – M10  | Maintenance of Traffic Plan                                                      |
| B1 -B6    | Record of Borings                                                                |
| AT1 – AT2 | AT&T Reference Drawings                                                          |