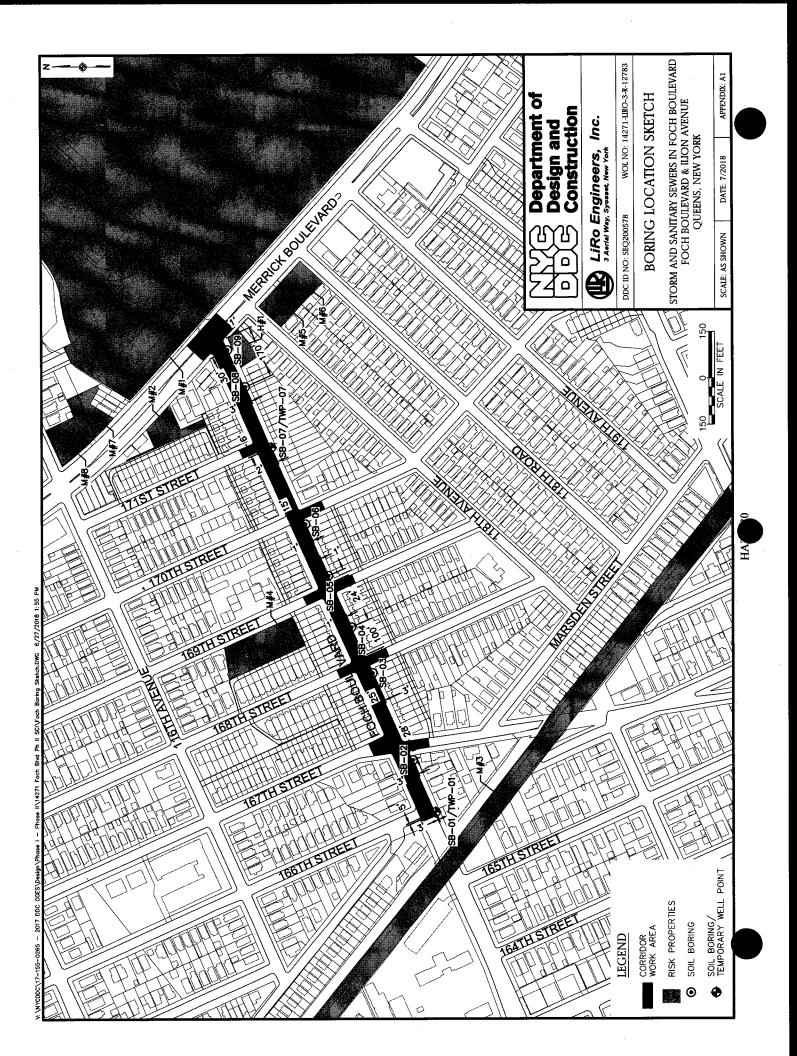

### PROJECT ID: SEQ200578(HWQ200578) PIN: 8502018SE0032C

| Sheet No. | Description                                                                      |
|-----------|----------------------------------------------------------------------------------|
| T1        | Title Sheet                                                                      |
| G1-G2     | General Notes                                                                    |
| SC1       | Survey Control Plan                                                              |
| KP1       | Utility Key Plan, Legend and Index Of Drawing                                    |
| U1        | Plan & Profile-Foch Blvd. From 166 <sup>th</sup> St. To 169 <sup>th</sup> St.    |
| U2        | Plan & Profile-Foch Blvd. From 169th St. To Merrick Blvd                         |
| U3        | Plan & Profile -Ilion Ave. From Wood St. To Mayville St.                         |
| U4        | Plan & Profile -Ilion Ave. From Mayville St. To Farmers Blvd.                    |
| U5        | Profile-South Side of Foch Blvd. From 166th St. To Merrick Blvd                  |
| U6        | Profile- Intersection of Foch Blvd. And Ilion Ave.                               |
| U7        | Miscellaneous Details                                                            |
| U7A       | Chamber No.1                                                                     |
| U7B       | Chamber No.2                                                                     |
| TSD1      | Highway Typical Cross-Section and Other Details                                  |
| HC 1      | Highway Construction Plan-Foch Blvd. From 167 <sup>th</sup> St. To Merrick Blvd. |
| HP 1      | Highway Profile-Foch Blvd. From 167 <sup>th</sup> St. To 169 <sup>th</sup> St.   |
| HP 2      | Highway Profile-Foch Blvd. From 169th St. To Merrick Blvd.                       |
| PM 1      | Pavement Marking Plan-Foch Blvd. From 167 <sup>th</sup> St. To Merrick Blvd.     |
| TS1-TS2   | Traffic Signal Plan                                                              |
| SL1       | Street Lighting Plan                                                             |
| FD1 – FD3 | Fire Department Map                                                              |
| TM1 – TM5 | Tree Mitigation Plan, Planting Plan and Details                                  |
| M1 – M10  | Maintenance of Traffic Plan                                                      |
| B1 -B6    | Record of Borings                                                                |
| AT1 – AT2 | AT&T Reference Drawings                                                          |