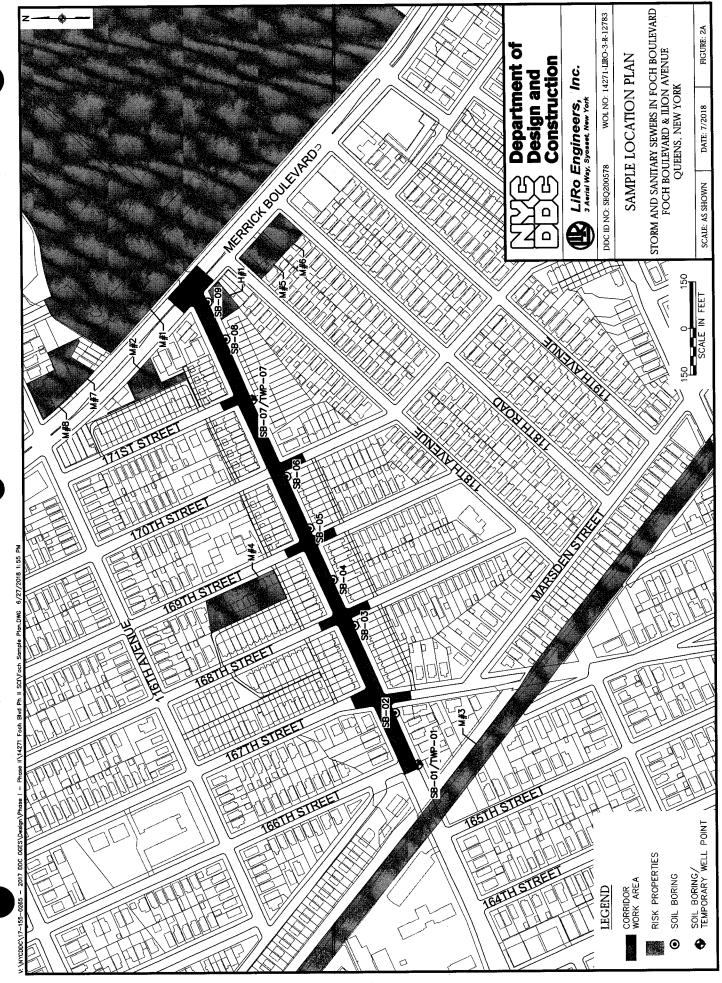

### PROJECT ID: SEQ200578(HWQ200578) PIN: 8502018SE0032C

| Sheet No. | Description                                                                      |
|-----------|----------------------------------------------------------------------------------|
| T1        | Title Sheet                                                                      |
| G1-G2     | General Notes                                                                    |
| SC1       | Survey Control Plan                                                              |
| KP1       | Utility Key Plan, Legend and Index Of Drawing                                    |
| U1        | Plan & Profile-Foch Blvd. From 166 <sup>th</sup> St. To 169 <sup>th</sup> St.    |
| U2        | Plan & Profile-Foch Blvd. From 169th St. To Merrick Blvd                         |
| U3        | Plan & Profile -Ilion Ave. From Wood St. To Mayville St.                         |
| U4        | Plan & Profile -Ilion Ave. From Mayville St. To Farmers Blvd.                    |
| U5        | Profile-South Side of Foch Blvd. From 166th St. To Merrick Blvd                  |
| U6        | Profile- Intersection of Foch Blvd. And Ilion Ave.                               |
| U7        | Miscellaneous Details                                                            |
| U7A       | Chamber No.1                                                                     |
| U7B       | Chamber No.2                                                                     |
| TSD1      | Highway Typical Cross-Section and Other Details                                  |
| HC 1      | Highway Construction Plan-Foch Blvd. From 167 <sup>th</sup> St. To Merrick Blvd. |
| HP 1      | Highway Profile-Foch Blvd. From 167 <sup>th</sup> St. To 169 <sup>th</sup> St.   |
| HP 2      | Highway Profile-Foch Blvd. From 169th St. To Merrick Blvd.                       |
| PM 1      | Pavement Marking Plan-Foch Blvd. From 167 <sup>th</sup> St. To Merrick Blvd.     |
| TS1-TS2   | Traffic Signal Plan                                                              |
| SL1       | Street Lighting Plan                                                             |
| FD1 – FD3 | Fire Department Map                                                              |
| TM1 – TM5 | Tree Mitigation Plan, Planting Plan and Details                                  |
| M1 – M10  | Maintenance of Traffic Plan                                                      |
| B1 -B6    | Record of Borings                                                                |
| AT1 – AT2 | AT&T Reference Drawings                                                          |