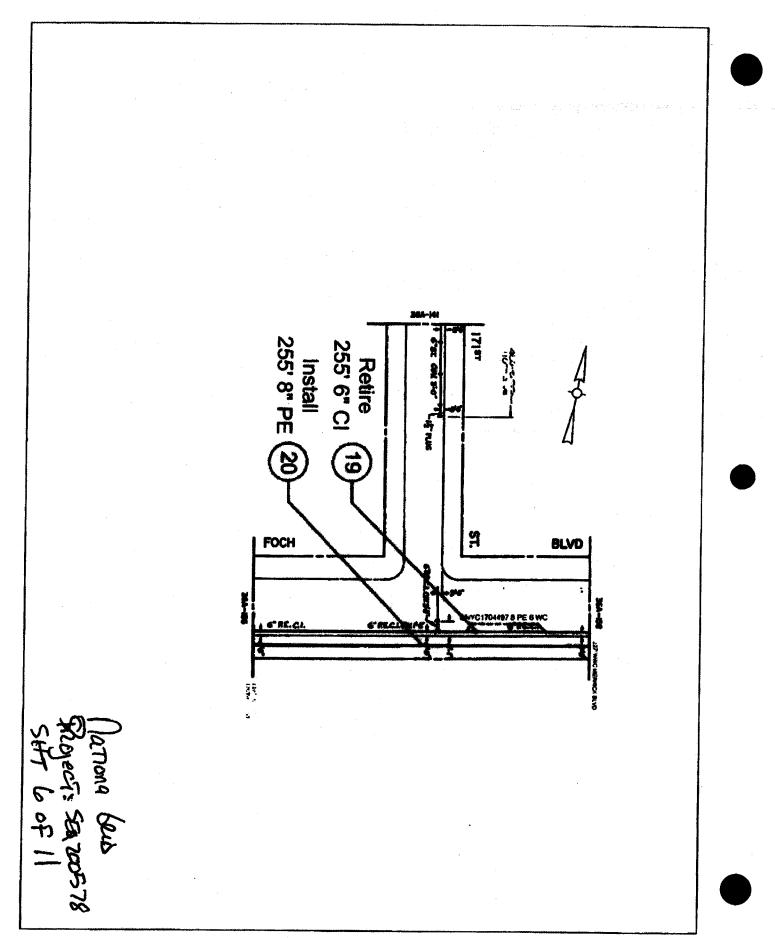

### PROJECT ID: SEQ200578 (HWQ200578)

THE RECONSTRUCTION OF STORM SEWERS, SANITARY SEWERS AND WATER MAINS IN FOCH BOULEVARD BETWEEN 166<sup>TH</sup> STREET AND MERRICK BLVD.; ILION AVENUE BETWEEN WOOD STREET AND FARMERS BLVD. AND FOCH BOULEVARD SAFETY IMPROVEMENTS

### PROJECT ID: SEQ200578(HWQ200578) PIN: 8502018SE0032C

| Sheet No. | Description                                                                      |
|-----------|----------------------------------------------------------------------------------|
| T1        | Title Sheet                                                                      |
| G1-G2     | General Notes                                                                    |
| SC1       | Survey Control Plan                                                              |
| KP1       | Utility Key Plan, Legend and Index Of Drawing                                    |
| U1        | Plan & Profile-Foch Blvd. From 166 <sup>th</sup> St. To 169 <sup>th</sup> St.    |
| U2        | Plan & Profile-Foch Blvd. From 169th St. To Merrick Blvd                         |
| U3        | Plan & Profile -Ilion Ave. From Wood St. To Mayville St.                         |
| U4        | Plan & Profile -Ilion Ave. From Mayville St. To Farmers Blvd.                    |
| U5        | Profile-South Side of Foch Blvd. From 166th St. To Merrick Blvd                  |
| U6        | Profile- Intersection of Foch Blvd. And Ilion Ave.                               |
| U7        | Miscellaneous Details                                                            |
| U7A       | Chamber No.1                                                                     |
| U7B       | Chamber No.2                                                                     |
| TSD1      | Highway Typical Cross-Section and Other Details                                  |
| HC 1      | Highway Construction Plan-Foch Blvd. From 167 <sup>th</sup> St. To Merrick Blvd. |
| HP 1      | Highway Profile-Foch Blvd. From 167 <sup>th</sup> St. To 169 <sup>th</sup> St.   |
| HP 2      | Highway Profile-Foch Blvd. From 169th St. To Merrick Blvd.                       |
| PM 1      | Pavement Marking Plan-Foch Blvd. From 167 <sup>th</sup> St. To Merrick Blvd.     |
| TS1-TS2   | Traffic Signal Plan                                                              |
| SL1       | Street Lighting Plan                                                             |
| FD1 – FD3 | Fire Department Map                                                              |
| TM1 – TM5 | Tree Mitigation Plan, Planting Plan and Details                                  |
| M1 – M10  | Maintenance of Traffic Plan                                                      |
| B1 -B6    | Record of Borings                                                                |
| AT1 – AT2 | AT&T Reference Drawings                                                          |