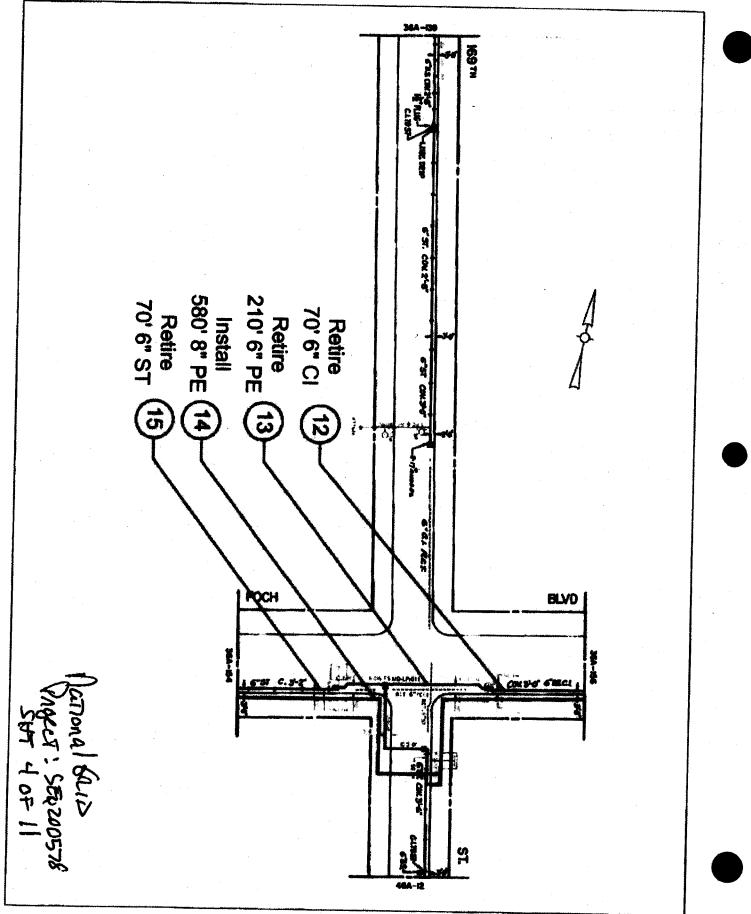

### PROJECT ID: SEQ200578(HWQ200578) PIN: 8502018SE0032C

| Sheet No. | Description                                                                      |
|-----------|----------------------------------------------------------------------------------|
| T1        | Title Sheet                                                                      |
| G1-G2     | General Notes                                                                    |
| SC1       | Survey Control Plan                                                              |
| KP1       | Utility Key Plan, Legend and Index Of Drawing                                    |
| U1        | Plan & Profile-Foch Blvd. From 166 <sup>th</sup> St. To 169 <sup>th</sup> St.    |
| U2        | Plan & Profile-Foch Blvd. From 169th St. To Merrick Blvd                         |
| U3        | Plan & Profile -Ilion Ave. From Wood St. To Mayville St.                         |
| U4        | Plan & Profile -Ilion Ave. From Mayville St. To Farmers Blvd.                    |
| U5        | Profile-South Side of Foch Blvd. From 166th St. To Merrick Blvd                  |
| U6        | Profile- Intersection of Foch Blvd. And Ilion Ave.                               |
| U7        | Miscellaneous Details                                                            |
| U7A       | Chamber No.1                                                                     |
| U7B       | Chamber No.2                                                                     |
| TSD1      | Highway Typical Cross-Section and Other Details                                  |
| HC 1      | Highway Construction Plan-Foch Blvd. From 167 <sup>th</sup> St. To Merrick Blvd. |
| HP 1      | Highway Profile-Foch Blvd. From 167 <sup>th</sup> St. To 169 <sup>th</sup> St.   |
| HP 2      | Highway Profile-Foch Blvd. From 169th St. To Merrick Blvd.                       |
| PM 1      | Pavement Marking Plan-Foch Blvd. From 167 <sup>th</sup> St. To Merrick Blvd.     |
| TS1-TS2   | Traffic Signal Plan                                                              |
| SL1       | Street Lighting Plan                                                             |
| FD1 – FD3 | Fire Department Map                                                              |
| TM1 – TM5 | Tree Mitigation Plan, Planting Plan and Details                                  |
| M1 – M10  | Maintenance of Traffic Plan                                                      |
| B1 -B6    | Record of Borings                                                                |
| AT1 – AT2 | AT&T Reference Drawings                                                          |