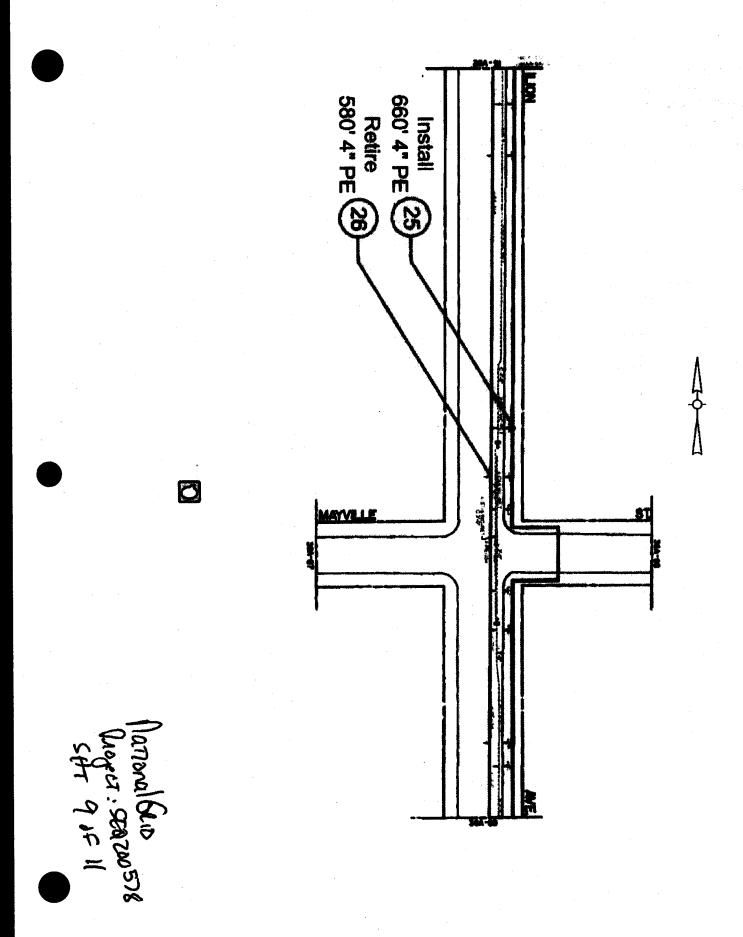

### PROJECT ID: SEQ200578(HWQ200578) PIN: 8502018SE0032C

| Sheet No. | Description                                                                      |
|-----------|----------------------------------------------------------------------------------|
| T1        | Title Sheet                                                                      |
| G1-G2     | General Notes                                                                    |
| SC1       | Survey Control Plan                                                              |
| KP1       | Utility Key Plan, Legend and Index Of Drawing                                    |
| U1        | Plan & Profile-Foch Blvd. From 166 <sup>th</sup> St. To 169 <sup>th</sup> St.    |
| U2        | Plan & Profile-Foch Blvd. From 169th St. To Merrick Blvd                         |
| U3        | Plan & Profile -Ilion Ave. From Wood St. To Mayville St.                         |
| U4        | Plan & Profile -Ilion Ave. From Mayville St. To Farmers Blvd.                    |
| U5        | Profile-South Side of Foch Blvd. From 166th St. To Merrick Blvd                  |
| U6        | Profile- Intersection of Foch Blvd. And Ilion Ave.                               |
| U7        | Miscellaneous Details                                                            |
| U7A       | Chamber No.1                                                                     |
| U7B       | Chamber No.2                                                                     |
| TSD1      | Highway Typical Cross-Section and Other Details                                  |
| HC 1      | Highway Construction Plan-Foch Blvd. From 167 <sup>th</sup> St. To Merrick Blvd. |
| HP 1      | Highway Profile-Foch Blvd. From 167 <sup>th</sup> St. To 169 <sup>th</sup> St.   |
| HP 2      | Highway Profile-Foch Blvd. From 169th St. To Merrick Blvd.                       |
| PM 1      | Pavement Marking Plan-Foch Blvd. From 167 <sup>th</sup> St. To Merrick Blvd.     |
| TS1-TS2   | Traffic Signal Plan                                                              |
| SL1       | Street Lighting Plan                                                             |
| FD1 – FD3 | Fire Department Map                                                              |
| TM1 – TM5 | Tree Mitigation Plan, Planting Plan and Details                                  |
| M1 – M10  | Maintenance of Traffic Plan                                                      |
| B1 -B6    | Record of Borings                                                                |
| AT1 – AT2 | AT&T Reference Drawings                                                          |