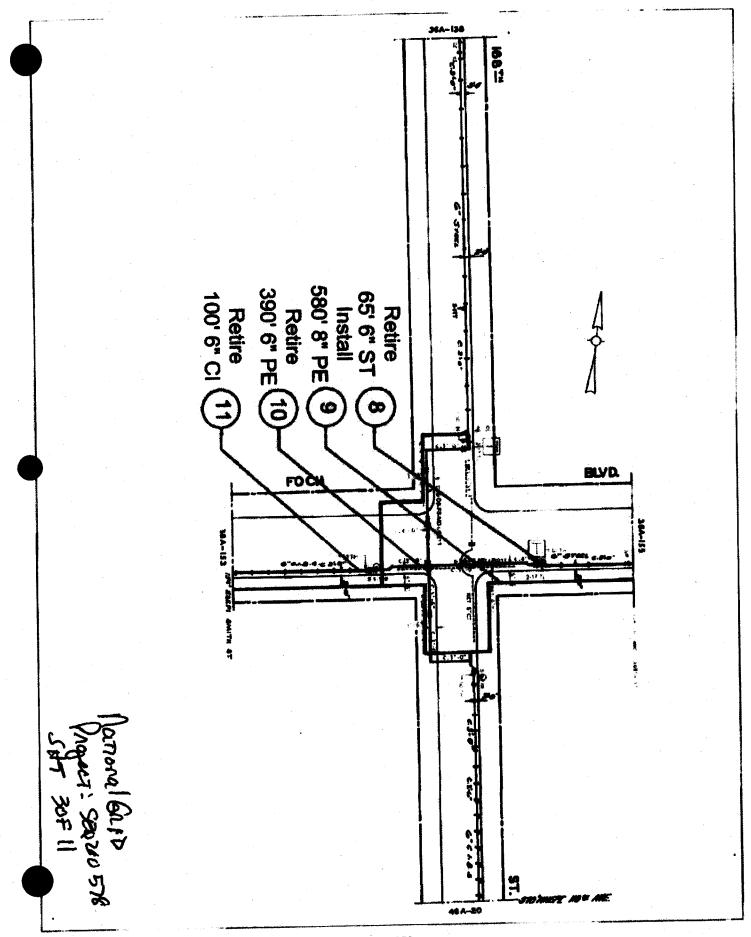

### PROJECT ID: SEQ200578(HWQ200578) PIN: 8502018SE0032C

| Sheet No. | Description                                                                      |
|-----------|----------------------------------------------------------------------------------|
| T1        | Title Sheet                                                                      |
| G1-G2     | General Notes                                                                    |
| SC1       | Survey Control Plan                                                              |
| KP1       | Utility Key Plan, Legend and Index Of Drawing                                    |
| U1        | Plan & Profile-Foch Blvd. From 166 <sup>th</sup> St. To 169 <sup>th</sup> St.    |
| U2        | Plan & Profile-Foch Blvd. From 169th St. To Merrick Blvd                         |
| U3        | Plan & Profile -Ilion Ave. From Wood St. To Mayville St.                         |
| U4        | Plan & Profile -Ilion Ave. From Mayville St. To Farmers Blvd.                    |
| U5        | Profile-South Side of Foch Blvd. From 166th St. To Merrick Blvd                  |
| U6        | Profile- Intersection of Foch Blvd. And Ilion Ave.                               |
| U7        | Miscellaneous Details                                                            |
| U7A       | Chamber No.1                                                                     |
| U7B       | Chamber No.2                                                                     |
| TSD1      | Highway Typical Cross-Section and Other Details                                  |
| HC 1      | Highway Construction Plan-Foch Blvd. From 167 <sup>th</sup> St. To Merrick Blvd. |
| HP 1      | Highway Profile-Foch Blvd. From 167 <sup>th</sup> St. To 169 <sup>th</sup> St.   |
| HP 2      | Highway Profile-Foch Blvd. From 169th St. To Merrick Blvd.                       |
| PM 1      | Pavement Marking Plan-Foch Blvd. From 167 <sup>th</sup> St. To Merrick Blvd.     |
| TS1-TS2   | Traffic Signal Plan                                                              |
| SL1       | Street Lighting Plan                                                             |
| FD1 – FD3 | Fire Department Map                                                              |
| TM1 – TM5 | Tree Mitigation Plan, Planting Plan and Details                                  |
| M1 – M10  | Maintenance of Traffic Plan                                                      |
| B1 -B6    | Record of Borings                                                                |
| AT1 – AT2 | AT&T Reference Drawings                                                          |