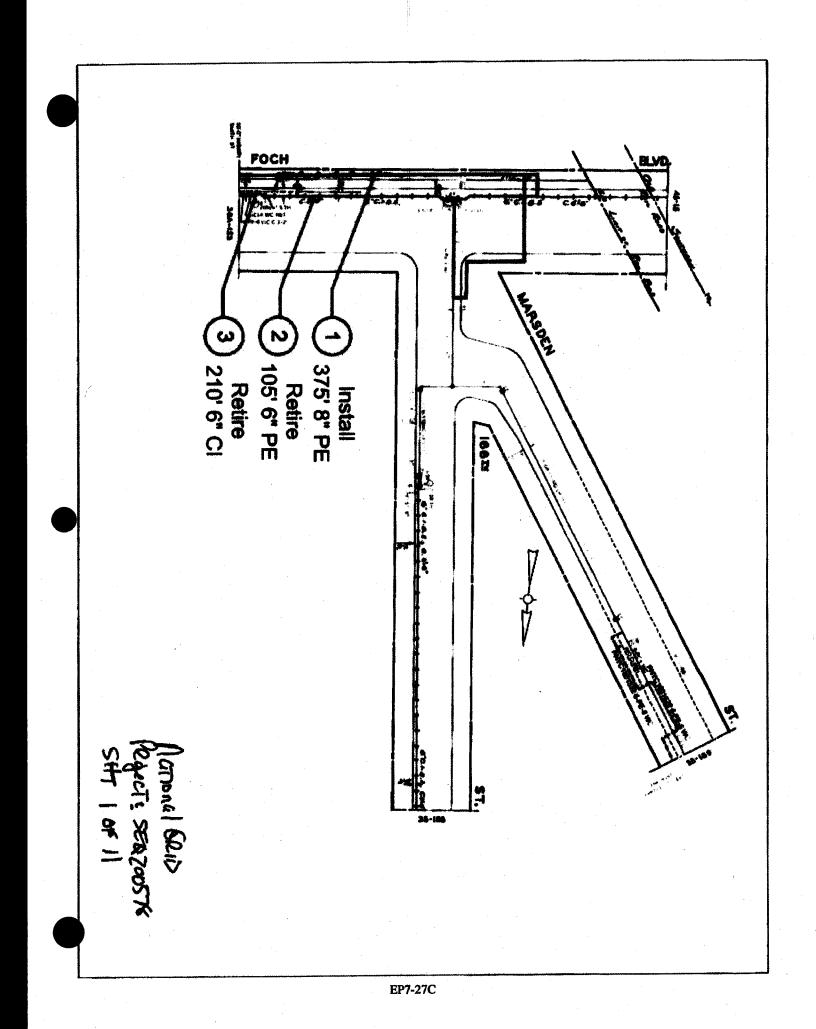

|        | M      | 580       | UP       | ۲     |
| 10         | 28     | illon Ave         | 4      | PE     | 645       | LP       | Y     |
| 11         | 30     | liion Ave         | 4      | PE     | 90        | U        | ٧     |
|            |        |                   |        |        |           |          |       |
|            |        |                   |        |        |           |          |       |
|            |        |                   |        |        |           |          |       |
|            |        |                   |        |        |           |          |       |
|            |        |                   |        |        |           |          |       |
|            |        |                   |        |        |           |          |       |























National Glub Moject: Stazoo578 SATT 10 07-11



Notional Balis Project: Stazao578 SHT 11 07 11

# VI - LISTING OF APPROXIMATE LOCATIONS OF EP-7 BID ITEM QUANTITIES.

# (NO TEXT IN THIS AREA, TURN PAGE)

## SCOPE OF WORK SUPPORT AND PROTECTION FOR CONTRACT SEQ200578

The City of New York Department of Design and Construction is planning to install sewers and/or water mains and all appurtenances in various locations in The City of New York along with all work incidental thereto.

## 6.01.1 Support & Protect Gas Main Crossing Sewer Up To 24" In Diameter (Ea.)

4 in Foch Blvd between 167th St and 168th St

6.01.5 Support & Protect Gas Main Crossing Sewer 60" In Diameter (Ea).

2 in Foch Blvd between 167th St and 168th St

6.01.8 Support & Protect Gas Services Crossing Tr