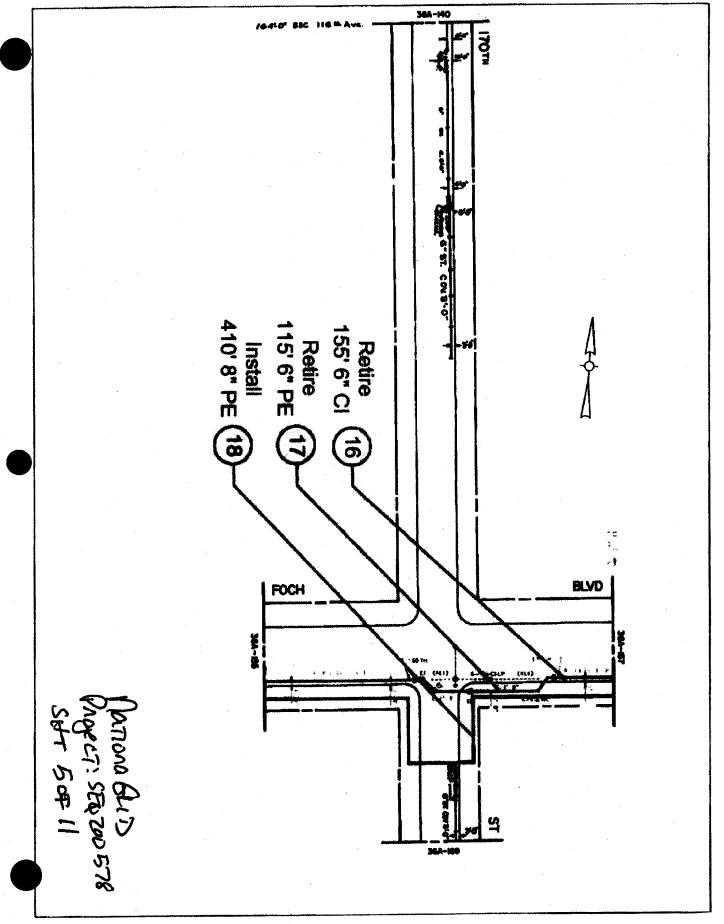

### PROJECT ID: SEQ200578(HWQ200578) PIN: 8502018SE0032C

| Sheet No. | Description                                                                      |
|-----------|----------------------------------------------------------------------------------|
| T1        | Title Sheet                                                                      |
| G1-G2     | General Notes                                                                    |
| SC1       | Survey Control Plan                                                              |
| KP1       | Utility Key Plan, Legend and Index Of Drawing                                    |
| U1        | Plan & Profile-Foch Blvd. From 166 <sup>th</sup> St. To 169 <sup>th</sup> St.    |
| U2        | Plan & Profile-Foch Blvd. From 169th St. To Merrick Blvd                         |
| U3        | Plan & Profile -Ilion Ave. From Wood St. To Mayville St.                         |
| U4        | Plan & Profile -Ilion Ave. From Mayville St. To Farmers Blvd.                    |
| U5        | Profile-South Side of Foch Blvd. From 166th St. To Merrick Blvd                  |
| U6        | Profile- Intersection of Foch Blvd. And Ilion Ave.                               |
| U7        | Miscellaneous Details                                                            |
| U7A       | Chamber No.1                                                                     |
| U7B       | Chamber No.2                                                                     |
| TSD1      | Highway Typical Cross-Section and Other Details                                  |
| HC 1      | Highway Construction Plan-Foch Blvd. From 167 <sup>th</sup> St. To Merrick Blvd. |
| HP 1      | Highway Profile-Foch Blvd. From 167 <sup>th</sup> St. To 169 <sup>th</sup> St.   |
| HP 2      | Highway Profile-Foch Blvd. From 169th St. To Merrick Blvd.                       |
| PM 1      | Pavement Marking Plan-Foch Blvd. From 167 <sup>th</sup> St. To Merrick Blvd.     |
| TS1-TS2   | Traffic Signal Plan                                                              |
| SL1       | Street Lighting Plan                                                             |
| FD1 – FD3 | Fire Department Map                                                              |
| TM1 – TM5 | Tree Mitigation Plan, Planting Plan and Details                                  |
| M1 – M10  | Maintenance of Traffic Plan                                                      |
| B1 -B6    | Record of Borings                                                                |
| AT1 – AT2 | AT&T Reference Drawings                                                          |