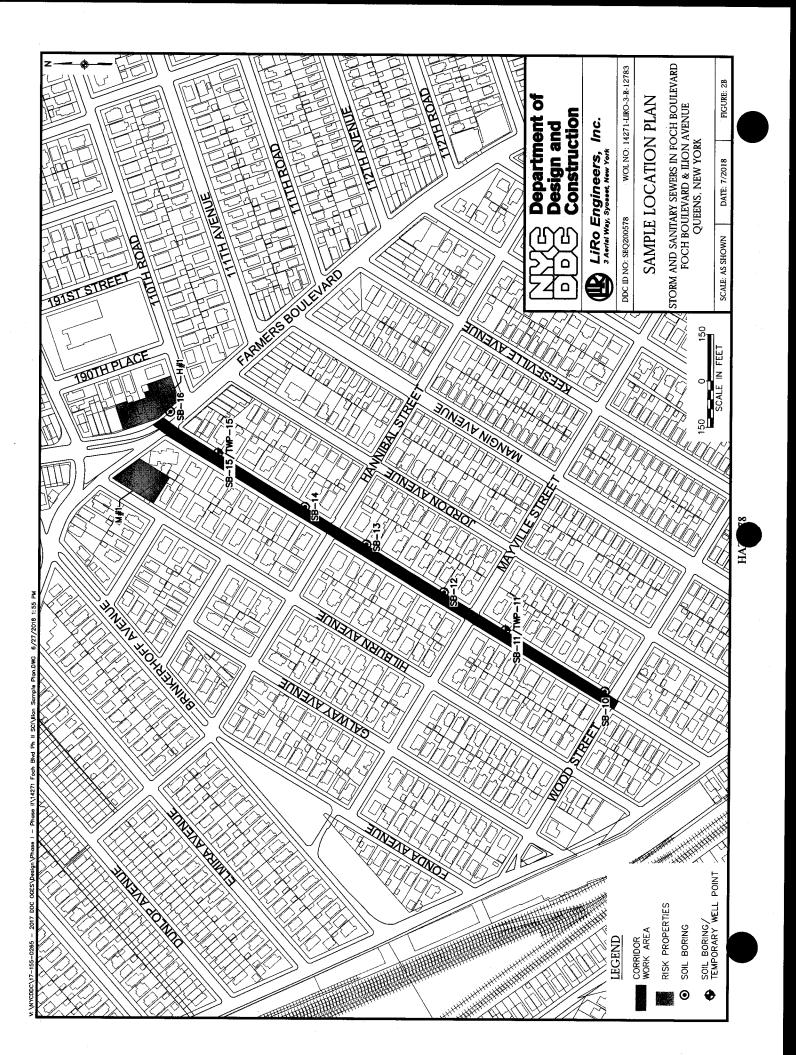

### PROJECT ID: SEQ200578(HWQ200578) PIN: 8502018SE0032C

| Sheet No. | Description                                                                      |
|-----------|----------------------------------------------------------------------------------|
| T1        | Title Sheet                                                                      |
| G1-G2     | General Notes                                                                    |
| SC1       | Survey Control Plan                                                              |
| KP1       | Utility Key Plan, Legend and Index Of Drawing                                    |
| U1        | Plan & Profile-Foch Blvd. From 166 <sup>th</sup> St. To 169 <sup>th</sup> St.    |
| U2        | Plan & Profile-Foch Blvd. From 169th St. To Merrick Blvd                         |
| U3        | Plan & Profile -Ilion Ave. From Wood St. To Mayville St.                         |
| U4        | Plan & Profile -Ilion Ave. From Mayville St. To Farmers Blvd.                    |
| U5        | Profile-South Side of Foch Blvd. From 166th St. To Merrick Blvd                  |
| U6        | Profile- Intersection of Foch Blvd. And Ilion Ave.                               |
| U7        | Miscellaneous Details                                                            |
| U7A       | Chamber No.1                                                                     |
| U7B       | Chamber No.2                                                                     |
| TSD1      | Highway Typical Cross-Section and Other Details                                  |
| HC 1      | Highway Construction Plan-Foch Blvd. From 167 <sup>th</sup> St. To Merrick Blvd. |
| HP 1      | Highway Profile-Foch Blvd. From 167 <sup>th</sup> St. To 169 <sup>th</sup> St.   |
| HP 2      | Highway Profile-Foch Blvd. From 169th St. To Merrick Blvd.                       |
| PM 1      | Pavement Marking Plan-Foch Blvd. From 167 <sup>th</sup> St. To Merrick Blvd.     |
| TS1-TS2   | Traffic Signal Plan                                                              |
| SL1       | Street Lighting Plan                                                             |
| FD1 – FD3 | Fire Department Map                                                              |
| TM1 – TM5 | Tree Mitigation Plan, Planting Plan and Details                                  |
| M1 – M10  | Maintenance of Traffic Plan                                                      |
| B1 -B6    | Record of Borings                                                                |
| AT1 – AT2 | AT&T Reference Drawings                                                          |