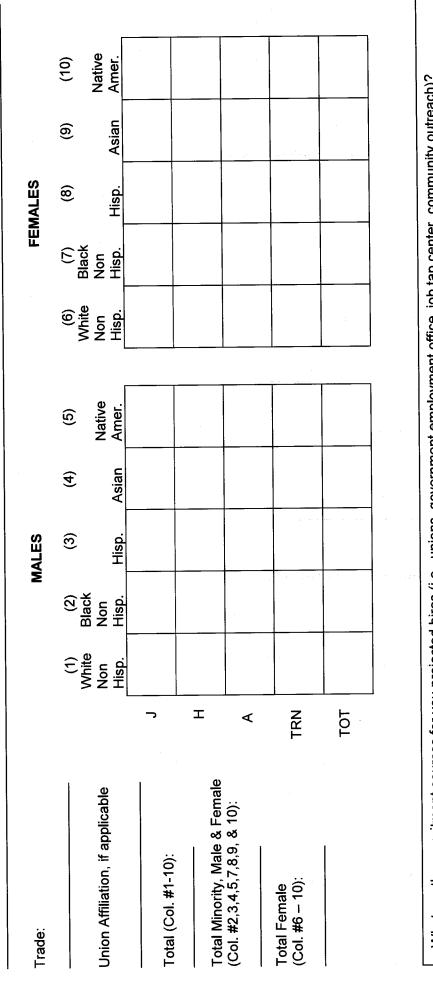

### **Apprenticeship Program**

If Apprenticeship Program is required as noted on Page 19 of this BID BOOKLET, the following notice applies:

Please be advised that, pursuant to the authority granted to the City under Labor Law §816-b, the New York City Department of Design and Construction hereby requires that the contractor awarded a contract as a result of this solicitation, and any of its subcontractors with subcontracts worth two million dollars or over, have, prior to entering into such contract or subcontract, apprenticeship agreements appropriate for the type and scope of work to be performed that have been registered with, and approved by, the New York State Commissioner of Labor. In addition, the contractor and its subcontractors will be required to show that such apprenticeship program/s have successfully passed the two year Probation period following the initial registration date of such program/s with the New York State Department of Labor.

The failure to prove, upon request, that these requirements have been met shall result in the contract not being awarded to the contractor or the subcontractor not being approved.

Please be further advised that, pursuant to Labor Law §220, the allowable ratio of apprentices to journeypersons in any craft classification shall not be greater than the ratio permitted to the contractor as to its workforce on any job under the registered apprenticeship program.