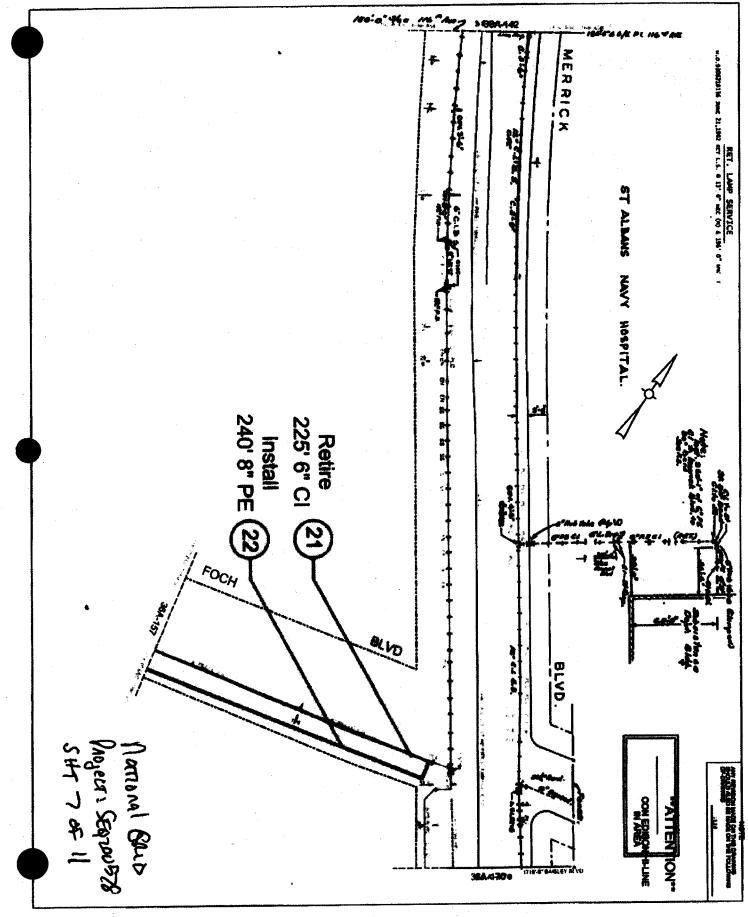

### PROJECT ID: SEQ200578 (HWQ200578)

THE RECONSTRUCTION OF STORM SEWERS, SANITARY SEWERS AND WATER MAINS IN FOCH BOULEVARD BETWEEN 166<sup>TH</sup> STREET AND MERRICK BLVD.; ILION AVENUE BETWEEN WOOD STREET AND FARMERS BLVD. AND FOCH BOULEVARD SAFETY IMPROVEMENTS

### PROJECT ID: SEQ200578(HWQ200578) PIN: 8502018SE0032C

| Sheet No. | Description                                                                      |
|-----------|----------------------------------------------------------------------------------|
| T1        | Title Sheet                                                                      |
| G1-G2     | General Notes                                                                    |
| SC1       | Survey Control Plan                                                              |
| KP1       | Utility Key Plan, Legend and Index Of Drawing                                    |
| U1        | Plan & Profile-Foch Blvd. From 166 <sup>th</sup> St. To 169 <sup>th</sup> St.    |
| U2        | Plan & Profile-Foch Blvd. From 169th St. To Merrick Blvd                         |
| U3        | Plan & Profile -Ilion Ave. From Wood St. To Mayville St.                         |
| U4        | Plan & Profile -Ilion Ave. From Mayville St. To Farmers Blvd.                    |
| U5        | Profile-South Side of Foch Blvd. From 166th St. To Merrick Blvd                  |
| U6        | Profile- Intersection of Foch Blvd. And Ilion Ave.                               |
| U7        | Miscellaneous Details                                                            |
| U7A       | Chamber No.1                                                                     |
| U7B       | Chamber No.2                                                                     |
| TSD1      | Highway Typical Cross-Section and Other Details                                  |
| HC 1      | Highway Construction Plan-Foch Blvd. From 167 <sup>th</sup> St. To Merrick Blvd. |
| HP 1      | Highway Profile-Foch Blvd. From 167 <sup>th</sup> St. To 169 <sup>th</sup> St.   |
| HP 2      | Highway Profile-Foch Blvd. From 169th St. To Merrick Blvd.                       |
| PM 1      | Pavement Marking Plan-Foch Blvd. From 167 <sup>th</sup> St. To Merrick Blvd.     |
| TS1-TS2   | Traffic Signal Plan                                                              |
| SL1       | Street Lighting Plan                                                             |
| FD1 – FD3 | Fire Department Map                                                              |
| TM1 – TM5 | Tree Mitigation Plan, Planting Plan and Details                                  |
| M1 – M10  | Maintenance of Traffic Plan                                                      |
| B1 -B6    | Record of Borings                                                                |
| AT1 – AT2 | AT&T Reference Drawings                                                          |