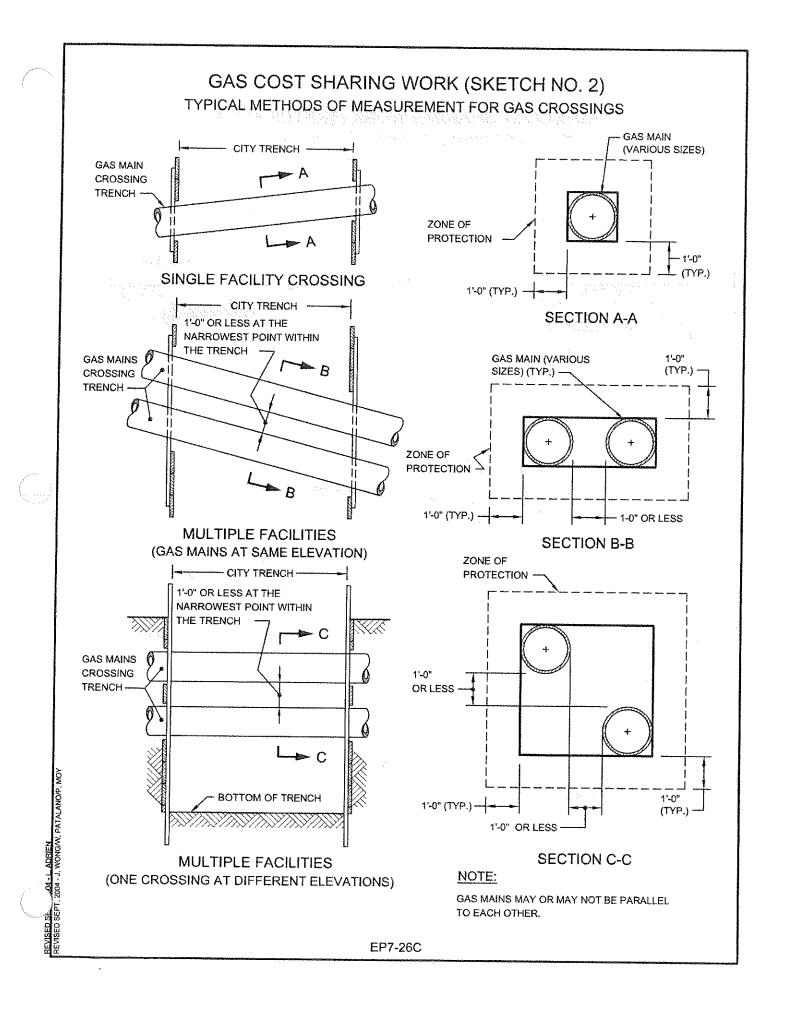

-----------------|------------------------------------------------------------------------------------------------------------------------|
| Sketch No. 1A - | Support Requirements For Gas Mains Over 16" Diameter Up To And Including 48" Diameter Crossing Excavation At Any Angle |
| Sketch No. 2 -  | Typical Methods Of Measurement For Gas Crossings                                                                       |
| Sketch No. 3 -  | Utility Crossings During Catch Basin Chute Connection Pipe Installation                                                |
| Sketch No. 4 -  | Utility Crossings During Catch Basin Chute Connection Pipe Installation (Extra Depth)                                  |

Sketch No. 5 - Gas Main Encroachment On And/Or Parallel To Excavation Of Unsheeted Trench













# V - PRELIMINARY GAS WORK TO BE PERFORMED BY FACILITY OPERATOR

# APPLICABLE TO ALL GAS DRAWINGS:

- ALL RELOCATION WORK SHOWN IN THIS SECTION IS TO BE PERFORMED BY FACILITY OPERATOR.
- ALL SUPPORT AND PROTECTION WORK IS TO BE PERFORMED BY CITY CONTRACTOR.
- IF ADDITIONAL INFORMATION IS NEEDED REGARDING THE FACILITY OPERATOR RELOCATION WORK, THE CONTRACTOR IS ADVISED TO CONTACT THE GAS COMPANY REPRESENTATIVE;

|                                                                                                                               | . ·                                                                                                             |                                                                    |                               |
|-------------------------------