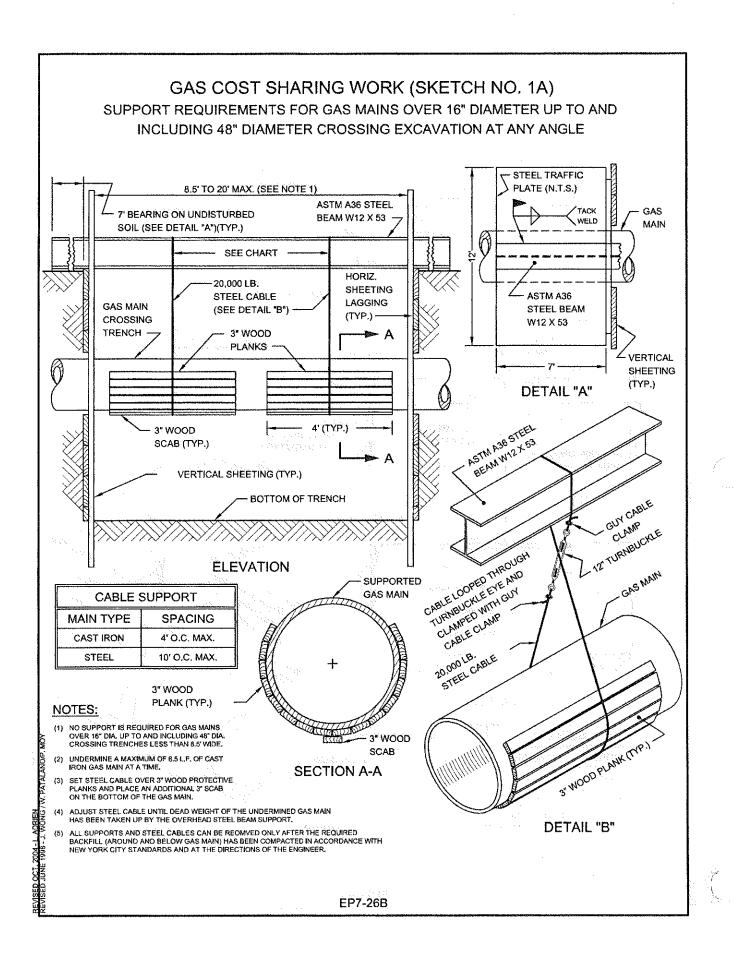

|-----------------|------------------------------------------------------------------------------------------------------------------------|
| Sketch No. 1A - | Support Requirements For Gas Mains Over 16" Diameter Up To And Including 48" Diameter Crossing Excavation At Any Angle |
| Sketch No. 2 -  | Typical Methods Of Measurement For Gas Crossings                                                                       |
| Sketch No. 3 -  | Utility Crossings During Catch Basin Chute Connection Pipe Installation                                                |
| Sketch No. 4 -  | Utility Crossings During Catch Basin Chute Connection Pipe Installation (Extra Depth)                                  |

Sketch No. 5 - Gas Main Encroachment On And/Or Parallel To Excavation Of Unsheeted Trench













# V - PRELIMINARY GAS WORK TO BE PERFORMED BY FACILITY OPERATOR

# APPLICABLE TO ALL GAS DRAWINGS:

- ALL RELOCATION WORK SHOWN IN THIS SECTION IS TO BE PERFORMED BY FACILITY OPERATOR.
- ALL SUPPORT AND PROTECTION WORK IS TO BE PERFORMED BY CITY CONTRACTOR.
- IF ADDITIONAL INFORMATION IS NEEDED REGARDING THE FACILITY OPERATOR RELOCATION WORK, THE CONTRACTOR IS ADVISED TO CONTACT THE GAS COMPANY REPRESENTATIVE;

|                                                                                                                               | . ·                                                                                                             |                                                                    |                               |
|-----------------------------