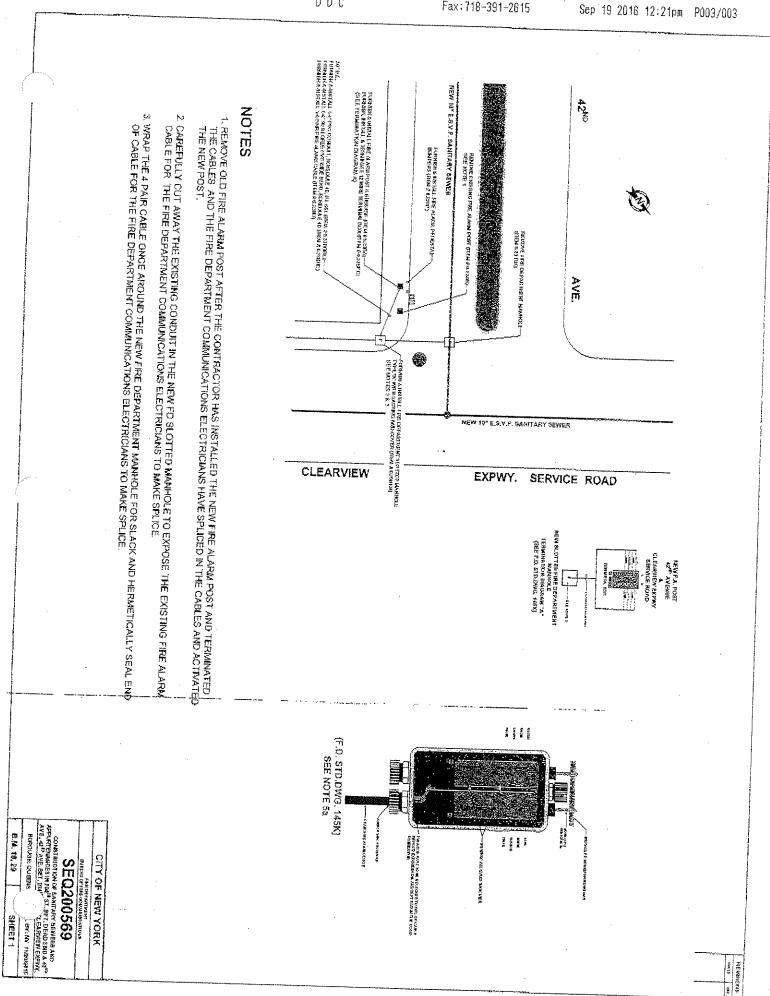

### PROJECT ID: SEQ200569

CONSTRUCTION OF SANITARY AND STORM SEWERS AND APPURTENANCES IN 204<sup>TH</sup> STREET BETWEEN DEAD END AND 42<sup>ND</sup> AVENUE AND 42<sup>ND</sup> AVENUE BETWEEN 204<sup>TH</sup> STREET AND CLEARVIEW EXPRESSWAY

### **PROJECT ID: SEQ200569**

CONSTRUCTION OF SANITARY AND STORM SEWERS AND APPURTENANCES IN 204<sup>TH</sup> STREET BETWEEN DEAD END AND 42<sup>ND</sup> AVENUE AND 42<sup>ND</sup> AVENUE BETWEEN 204<sup>TH</sup> STREET AND CLEARVIEW EXPRESSWAY