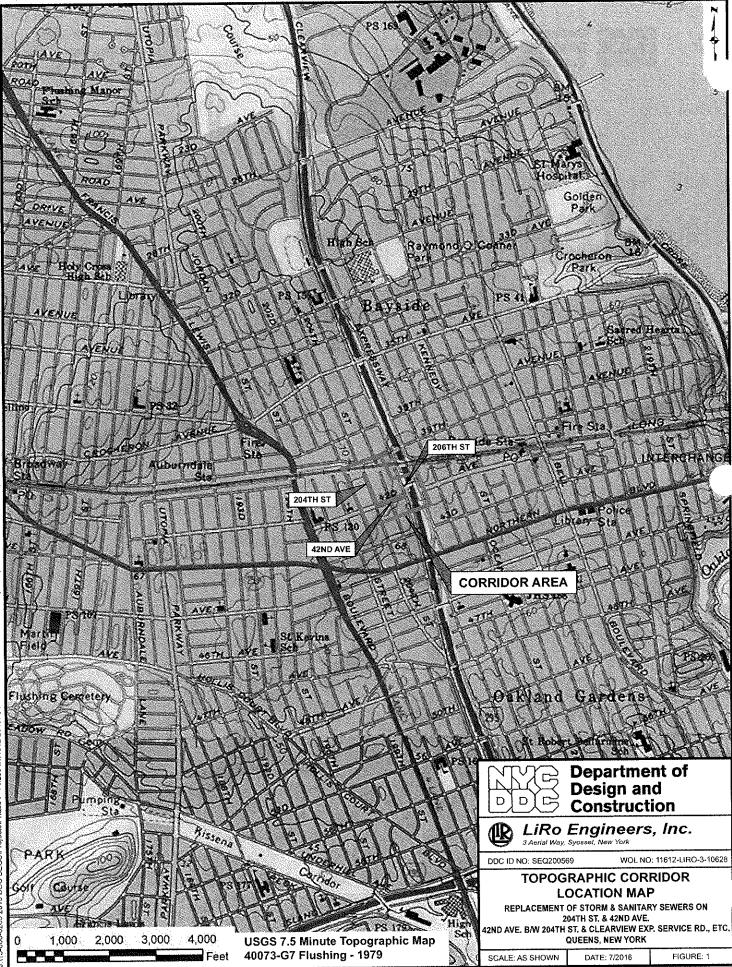

| 0.017 J    | QN         |
|                                       |                 |            |            |                                             |                     |            |            |

Notes:

ftbg = feet below grade surface NS = No Standard

ND = Compound not detected above method detection limit (see attached lab report for mdl's)

SU = Standard unit

Shading = Concentration exceeds 6 NYCRR Part 371 and RCRA Toxicity Characteristic Regulatory Levels mg/Kg = milligram per kilogram ug/L = microgram per liter = TCLP RCRA Metals J = Estimated value

LiRo Engineers, Inc. DDC CAPIS ID No.: SEQ200569

Work Order Letter No. 11612-LIRO-3-10628 Page 1 of 1

19-Jul-16



LiRo Engineers, Inc. DDC CAPIS ID No. SEQ200569

July 19, 2016 Work Order Letter No. 11612-LIRO-3-10628



J/15-008-0265 2015 DDC BEGS/Projects/Phase I - Phase IN11612 204th St. Ph II SC/ICAD/204th Corridor Topo Map



New York City Department of Design and Construction Phase II Subsurface Corridor Investigation Report Replacement of Storm and Sanitary Sewers 42<sup>nd</sup> Ave. b/w 204<sup>th</sup> St. and Clearview Exp. Service Rd., Etc. Queens, NY

#### FIGURE 2 - SAMPLE LOCATION PLAN

taliana (m. 1997). 1997 - Andrew Martin, and Angeland 1997 - Angeland Martin, and Angeland 1997 - Angeland 1998 - Angeland

LiRo Engineers, Inc. DDC CAPIS ID No. SEQ200569 July 19, 2016 Work Order Letter No. 11612-LIRO-3-10628





New York City Department of Design and Construction Phase II Subsurface Corridor Investigation Report Replacement of Storm and Sanitary Sewers 42<sup>nd</sup> Ave. b/w 204<sup>th