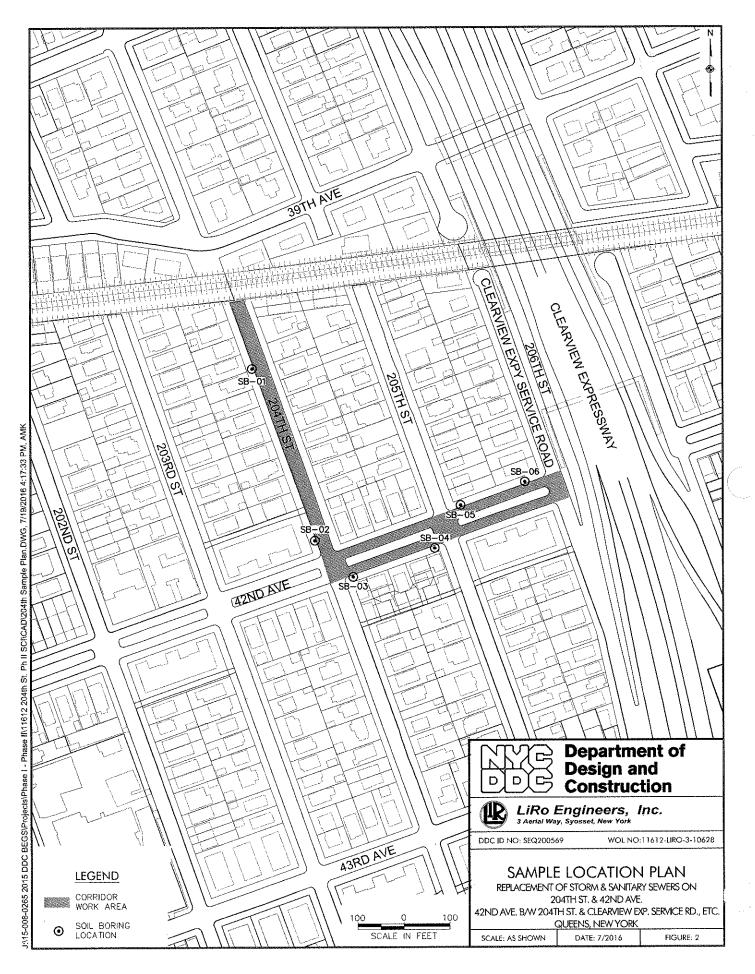

EQ200569

Work Order Letter No. 11612-LIRO-3-10628 Page 1 of 1

19-Jul-16



LiRo Engineers, Inc. DDC CAPIS ID No. SEQ200569

July 19, 2016 Work Order Letter No. 11612-LIRO-3-10628



J/15-008-0265 2015 DDC BEGS/Projects/Phase I - Phase IN11612 204th St. Ph II SC/ICAD/204th Corridor Topo Map



New York City Department of Design and Construction Phase II Subsurface Corridor Investigation Report Replacement of Storm and Sanitary Sewers 42<sup>nd</sup> Ave. b/w 204<sup>th</sup> St. and Clearview Exp. Service Rd., Etc. Queens, NY

#### FIGURE 2 - SAMPLE LOCATION PLAN

taliana (m. 1997). 1997 - Andrew Martin, and Angeland 1997 - Angeland Martin, and Angeland 1997 - Angeland 1998 - Angeland

LiRo Engineers, Inc. DDC CAPIS ID No. SEQ200569 July 19, 2016 Work Order Letter No. 11612-LIRO-3-10628





New York City Department of Design and Construction Phase II Subsurface Corridor Investigation Report Replacement of Storm and Sanitary Sewers 42<sup>nd</sup> Ave. b/w 204<sup>th</sup> St. and Clearview Exp. Service Rd., Etc. Queens, NY

APPENDIX A BORING LOCATION SKETCH

LiRo Engineers, Inc. DDC CAPIS ID No. SEQ200569



Department of Design and Construction Replacement of Storm and Sanitary Sewers 42<sup>nd</sup> Ave. b/w 204<sup>th</sup> St. and Clearview Exp. Service Rd., Etc. Queens, NY

> APPENDIX B GEOLOGIC BORING LOGS

LiRo Engineers, Inc. DDC CAPIS ID No. SEQ200569

| <u>+1/</u>    | 1          |          | L        | INU E                   | ngi        | neer           | s, Inc.         |         |                                        | SB-01        |