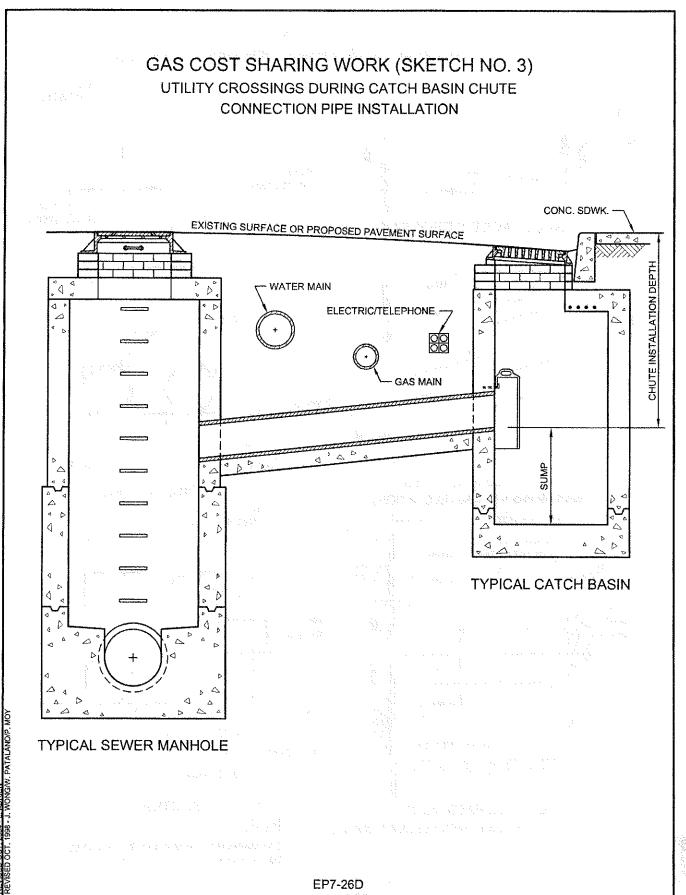

---------------|------------------------------------------------------------------------------------------------------------------------|
| Sketch No. 1A - | Support Requirements For Gas Mains Over 16" Diameter Up To And Including 48" Diameter Crossing Excavation At Any Angle |
| Sketch No. 2 -  | Typical Methods Of Measurement For Gas Crossings                                                                       |
| Sketch No. 3 -  | Utility Crossings During Catch Basin Chute Connection Pipe Installation                                                |
| Sketch No. 4 -  | Utility Crossings During Catch Basin Chute Connection Pipe Installation (Extra Depth)                                  |

Sketch No. 5 - Gas Main Encroachment On And/Or Parallel To Excavation Of Unsheeted Trench













# V - PRELIMINARY GAS WORK TO BE PERFORMED BY FACILITY OPERATOR

# APPLICABLE TO ALL GAS DRAWINGS:

- ALL RELOCATION WORK SHOWN IN THIS SECTION IS TO BE PERFORMED BY FACILITY OPERATOR.
- ALL SUPPORT AND PROTECTION WORK IS TO BE PERFORMED BY CITY CONTRACTOR.
- IF ADDITIONAL INFORMATION IS NEEDED REGARDING THE FACILITY OPERATOR RELOCATION WORK, THE CONTRACTOR IS ADVISED TO CONTACT THE GAS COMPANY REPRESENTATIVE;

|                                                                                                                               | . ·                                                                                                             |                                                                    |                               |
|---------------------------------