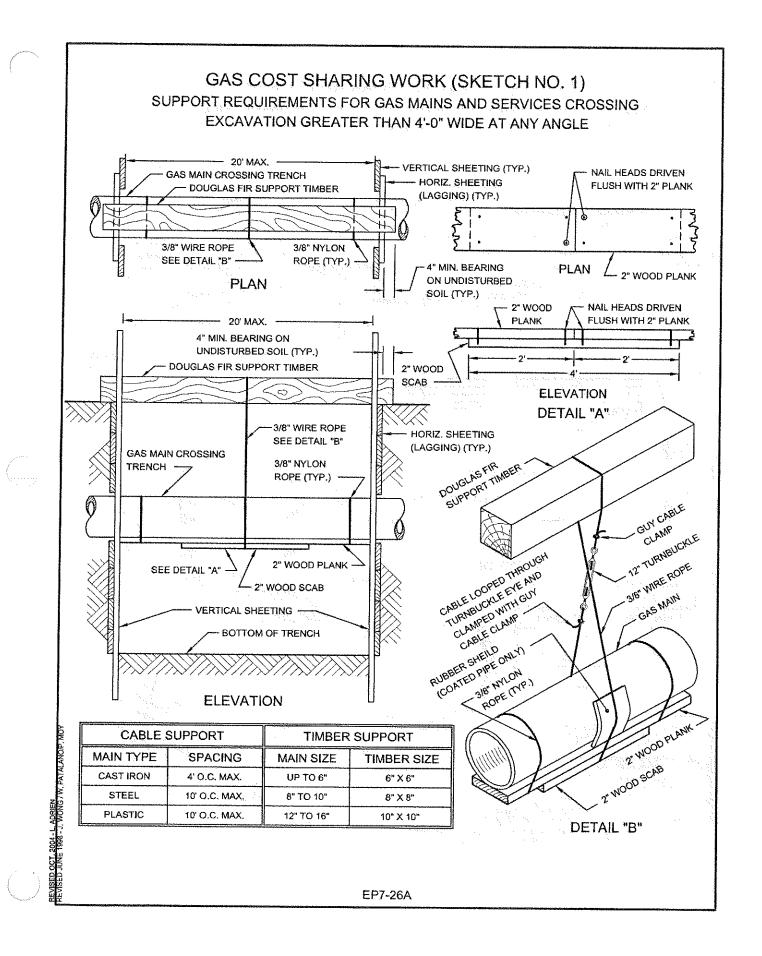

|
|-----------------|------------------------------------------------------------------------------------------------------------------------|
| Sketch No. 1A - | Support Requirements For Gas Mains Over 16" Diameter Up To And Including 48" Diameter Crossing Excavation At Any Angle |
| Sketch No. 2 -  | Typical Methods Of Measurement For Gas Crossings                                                                       |
| Sketch No. 3 -  | Utility Crossings During Catch Basin Chute Connection Pipe Installation                                                |
| Sketch No. 4 -  | Utility Crossings During Catch Basin Chute Connection Pipe Installation (Extra Depth)                                  |

Sketch No. 5 - Gas Main Encroachment On And/Or Parallel To Excavation Of Unsheeted Trench













# V - PRELIMINARY GAS WORK TO BE PERFORMED BY FACILITY OPERATOR

# APPLICABLE TO ALL GAS DRAWINGS:

- ALL RELOCATION WORK SHOWN IN THIS SECTION IS TO BE PERFORMED BY FACILITY OPERATOR.
- ALL SUPPORT AND PROTECTION WORK IS TO BE PERFORMED BY CITY CONTRACTOR.
- IF ADDITIONAL INFORMATION IS NEEDED REGARDING THE FACILITY OPERATOR RELOCATION WORK, THE CONTRACTOR IS ADVISED TO CONTACT THE GAS COMPANY REPRESENTATIVE;

|                                                                                                                               | . ·                                                                                                             |                                                                    |                               |
|---------------------------