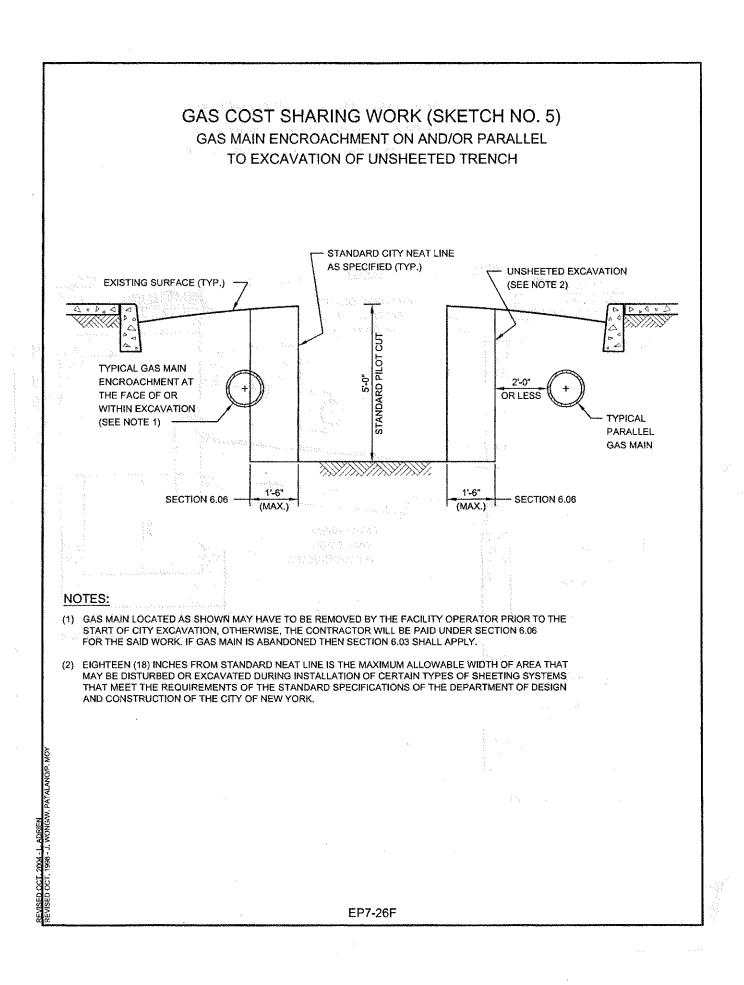

-----------|------------------------------------------------------------------------------------------------------------------------|
| Sketch No. 1A - | Support Requirements For Gas Mains Over 16" Diameter Up To And Including 48" Diameter Crossing Excavation At Any Angle |
| Sketch No. 2 -  | Typical Methods Of Measurement For Gas Crossings                                                                       |
| Sketch No. 3 -  | Utility Crossings During Catch Basin Chute Connection Pipe Installation                                                |
| Sketch No. 4 -  | Utility Crossings During Catch Basin Chute Connection Pipe Installation (Extra Depth)                                  |

Sketch No. 5 - Gas Main Encroachment On And/Or Parallel To Excavation Of Unsheeted Trench













# V - PRELIMINARY GAS WORK TO BE PERFORMED BY FACILITY OPERATOR

# APPLICABLE TO ALL GAS DRAWINGS:

- ALL RELOCATION WORK SHOWN IN THIS SECTION IS TO BE PERFORMED BY FACILITY OPERATOR.
- ALL SUPPORT AND PROTECTION WORK IS TO BE PERFORMED BY CITY CONTRACTOR.
- IF ADDITIONAL INFORMATION IS NEEDED REGARDING THE FACILITY OPERATOR RELOCATION WORK, THE CONTRACTOR IS ADVISED TO CONTACT THE GAS COMPANY REPRESENTATIVE;

|                                                                                                                               | . ·                                                                                                             |                                                                    |                               |
|-------------------------------------