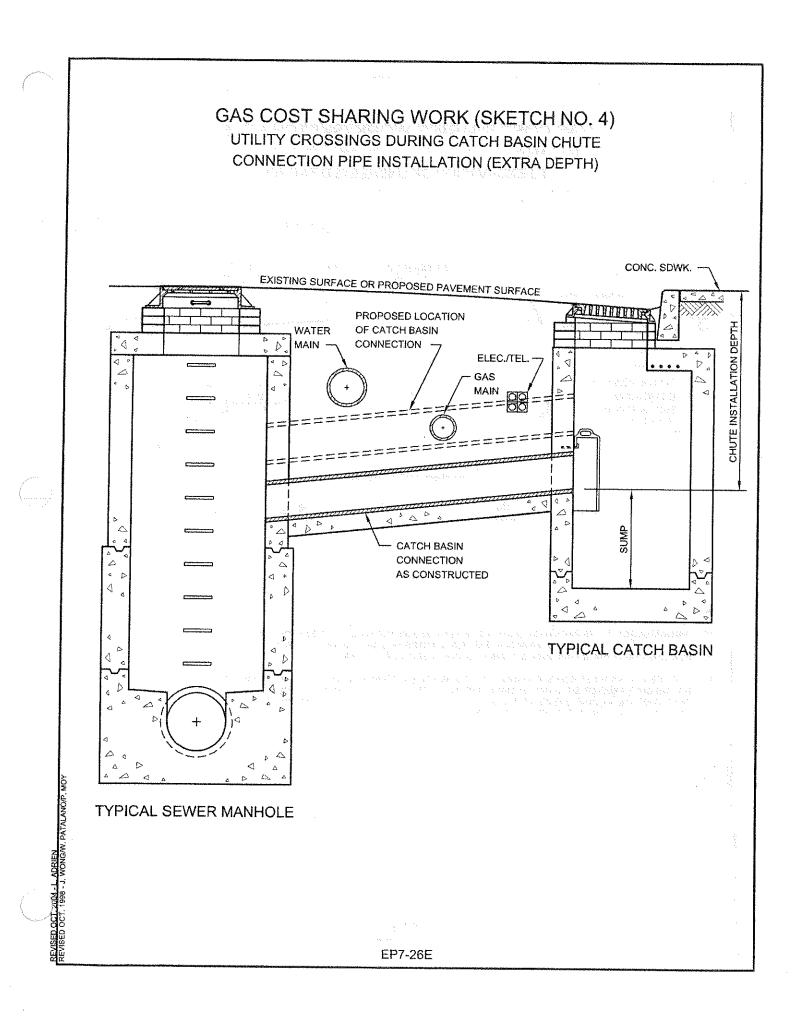

-------------|------------------------------------------------------------------------------------------------------------------------|
| Sketch No. 1A - | Support Requirements For Gas Mains Over 16" Diameter Up To And Including 48" Diameter Crossing Excavation At Any Angle |
| Sketch No. 2 -  | Typical Methods Of Measurement For Gas Crossings                                                                       |
| Sketch No. 3 -  | Utility Crossings During Catch Basin Chute Connection Pipe Installation                                                |
| Sketch No. 4 -  | Utility Crossings During Catch Basin Chute Connection Pipe Installation (Extra Depth)                                  |

Sketch No. 5 - Gas Main Encroachment On And/Or Parallel To Excavation Of Unsheeted Trench













# V - PRELIMINARY GAS WORK TO BE PERFORMED BY FACILITY OPERATOR

# APPLICABLE TO ALL GAS DRAWINGS:

- ALL RELOCATION WORK SHOWN IN THIS SECTION IS TO BE PERFORMED BY FACILITY OPERATOR.
- ALL SUPPORT AND PROTECTION WORK IS TO BE PERFORMED BY CITY CONTRACTOR.
- IF ADDITIONAL INFORMATION IS NEEDED REGARDING THE FACILITY OPERATOR RELOCATION WORK, THE CONTRACTOR IS ADVISED TO CONTACT THE GAS COMPANY REPRESENTATIVE;

|                                                                                                                               | . ·                                                                                                             |                                                                    |                               |
|-----------------------------------