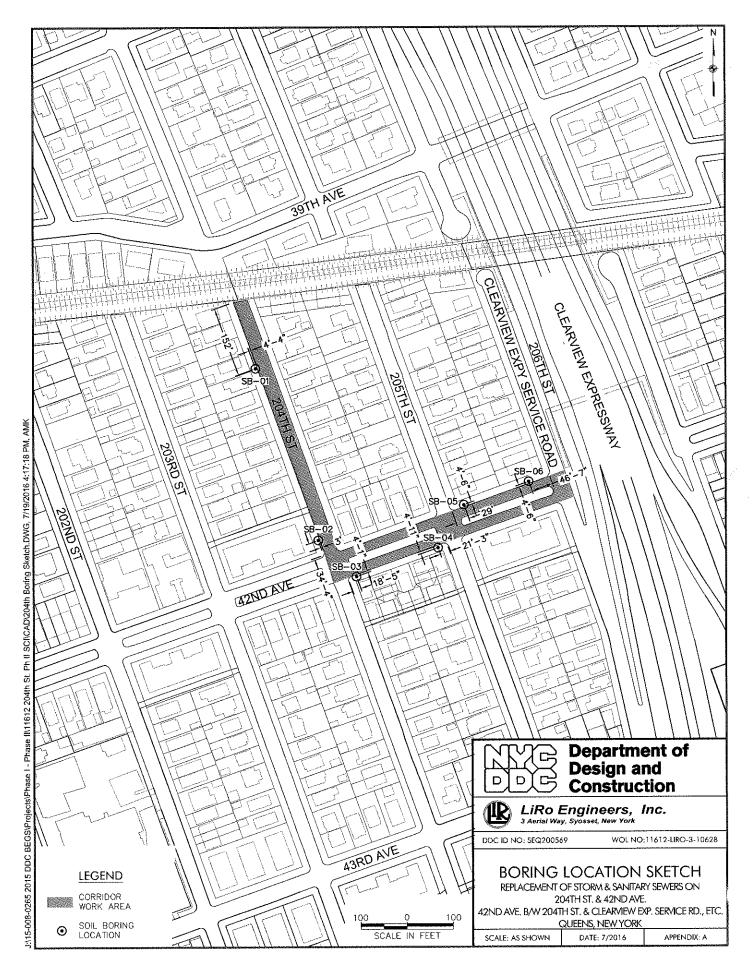

sign and Construction Phase II Subsurface Corridor Investigation Report Replacement of Storm and Sanitary Sewers 42<sup>nd</sup> Ave. b/w 204<sup>th</sup> St. and Clearview Exp. Service Rd., Etc. Queens, NY

#### FIGURE 2 - SAMPLE LOCATION PLAN

taliana (m. 1997). 1997 - Andrew Martin, and Angeland 1997 - Angeland Martin, and Angeland 1997 - Angeland 1998 - Angeland

LiRo Engineers, Inc. DDC CAPIS ID No. SEQ200569 July 19, 2016 Work Order Letter No. 11612-LIRO-3-10628





New York City Department of Design and Construction Phase II Subsurface Corridor Investigation Report Replacement of Storm and Sanitary Sewers 42<sup>nd</sup> Ave. b/w 204<sup>th</sup> St. and Clearview Exp. Service Rd., Etc. Queens, NY

APPENDIX A BORING LOCATION SKETCH

LiRo Engineers, Inc. DDC CAPIS ID No. SEQ200569



Department of Design and Construction Replacement of Storm and Sanitary Sewers 42<sup>nd</sup> Ave. b/w 204<sup>th</sup> St. and Clearview Exp. Service Rd., Etc. Queens, NY

> APPENDIX B GEOLOGIC BORING LOGS

LiRo Engineers, Inc. DDC CAPIS ID No. SEQ200569

| <u>+1/</u>    | 1          |          | L        | INU E                   | ngi        | neer           | s, Inc.         |         |                                        | SB-01        |                                      |
|---------------|------------|----------|----------|-------------------------|------------|----------------|-----------------|---------|----------------------------------------|--------------|--------------------------------------|
|               |            | AD (2) - |          | FOO 4101